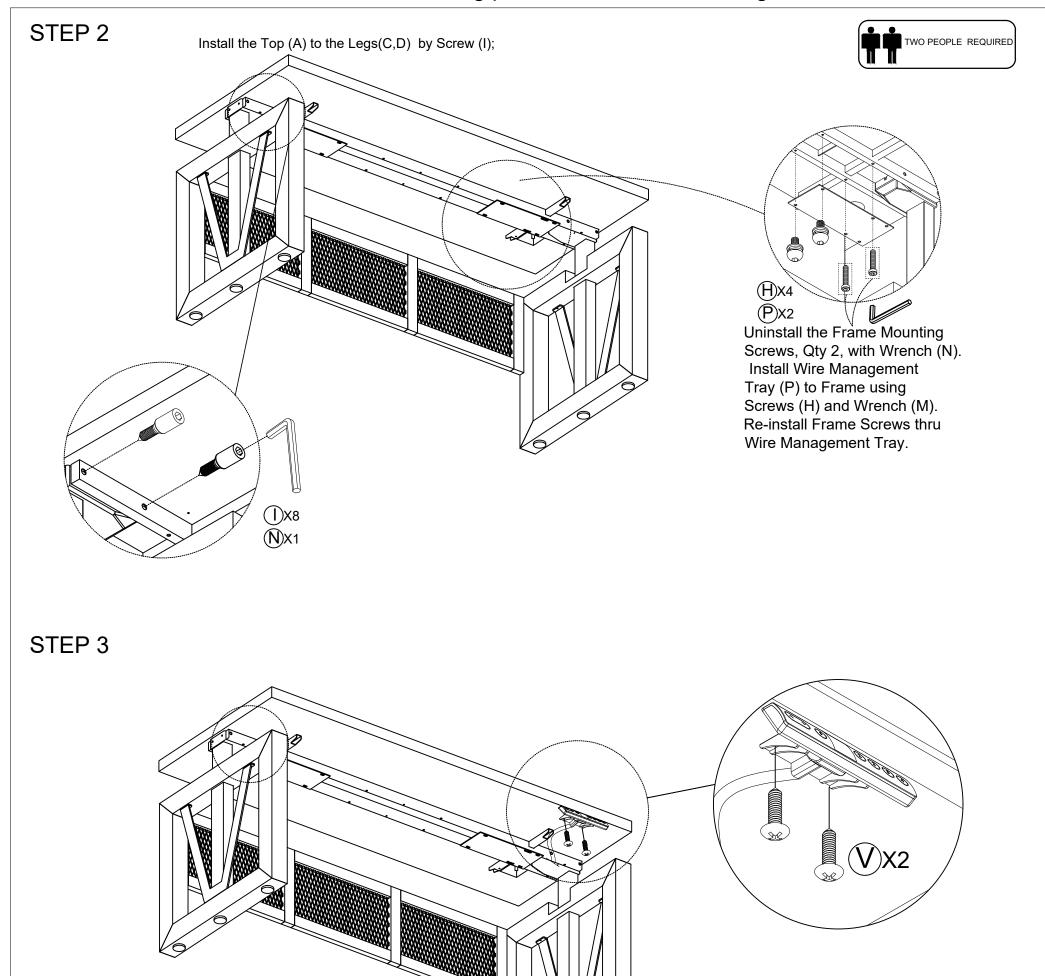

SIGNATURE - SERIES -

## Congratulations on the purchase of your new Signature Series product!



### HARDWARE & TOOLS



#### HARDWARE & TOOLS



INSTRUCTIONS - We don't recommend using power tools when installing Cam Posts.

STEP 1





SIGNATURE - SERIES -

## Congratulations on the purchase of your new Signature Series product!

INSTRUCTIONS - We don't recommend using power tools when installing Cam Posts.





#### IDT7230HA/IDBHAB

SIGNATURE - SERIES -

# Congratulations on the purchase of your new Signature Series product!



### IDT7230HA/IDBHAB



Congratulations on the purchase of your new Signature Series product!

## INSTRUCTIONS



IMPORTANT: You must INITIALIZE the desk prior to first use.

Controller Initialization- Press and hold the Down button on the controller until the desk reaches its lowest height, slightly raises, and stops. Release the down button, your desk is now ready for use. (Following the "USER MANUALS" to use your desk)



### TROUBLESHOOTING

If the table is not functioning properly it may need to be reset.

Unplug the power cord for 20 seconds.

Plug the power cord back in and follow the RESET procedures.

If the error message persists after the reset procedure, p