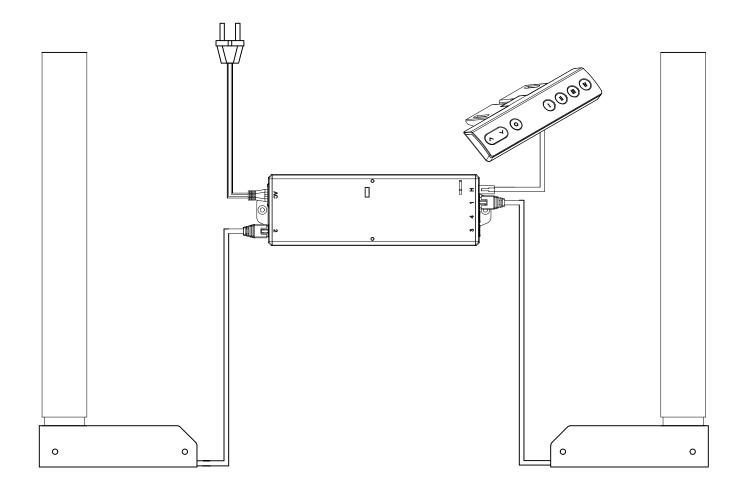

## INSTRUCTIONS

IMPORTANT: You must INITIALIZE the desk prior to first use.

Controller Initialization- Press and hold the Down button on the controller until the desk reaches its lowest height, slightly raises, and stops. Release the down button, your desk is now ready for use. (Following the "USER MANUALS" to use your desk)