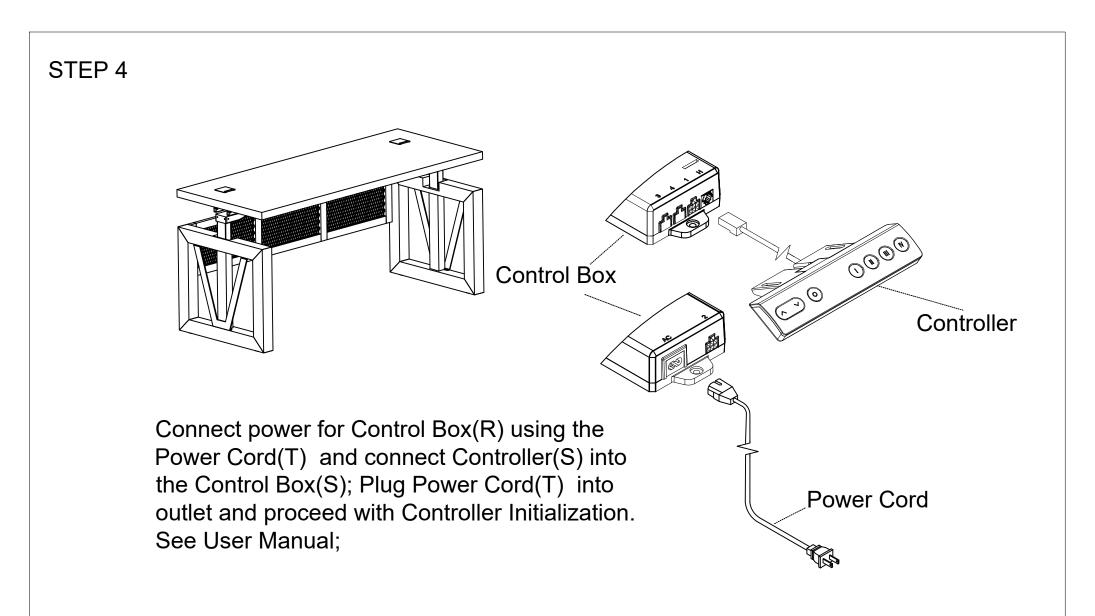

## INSTRUCTIONS

IMPORTANT: You must INITIALIZE the desk prior to first use.

Controller Initialization- Press and hold the Down button on the controller until the desk reaches its lowest height, slightly raises, and stops. Release the down button, your desk is now ready for use. (Following the "USER MANUALS" to use your desk)