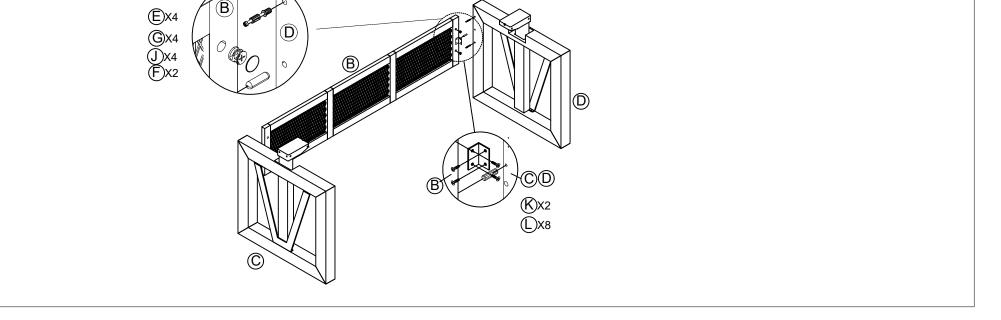

#### HARDWARE & TOOLS

INSTRUCTIONS - We don't recommend using power tools when installing Cam Posts.

STEP 1

SIGNATURE - SERIES -

## Congratulations on the purchase of your new Signature Series product!

INSTRUCTIONS - We don't recommend using power tools when installing Cam Posts.