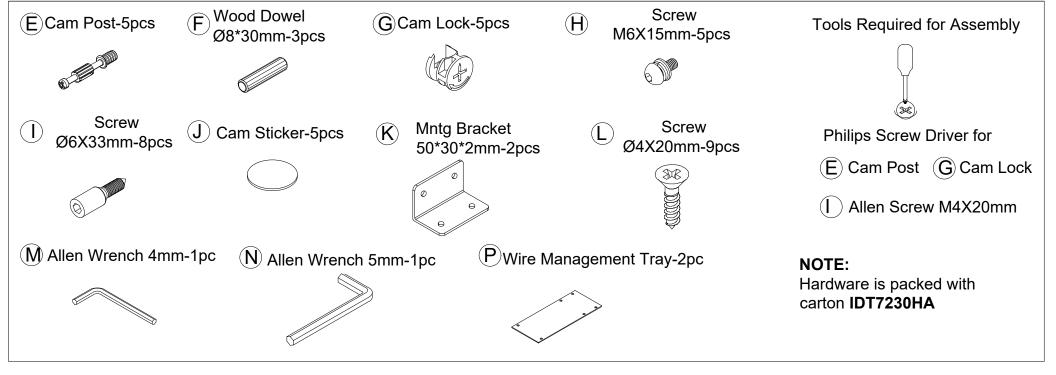

### HARDWARE & TOOLS

#### HARDWARE & TOOLS

INSTRUCTIONS - We don't recommend using power tools when installing Cam Posts.

STEP 1

SIGNATURE - SERIES -