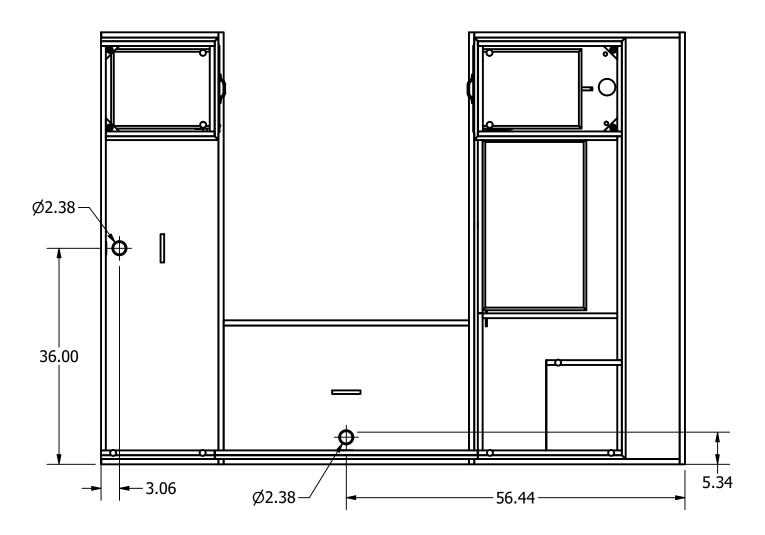

## BOTTOM VIEW

3

4

2

В

₽

4

|   |   | Filename:<br>RP U Desk |           |
|---|---|------------------------|-----------|
|   |   | Directory:             |           |
|   |   | Sheet:<br>2 of 2       | Rev:<br>A |
| 1 | - |                        |           |