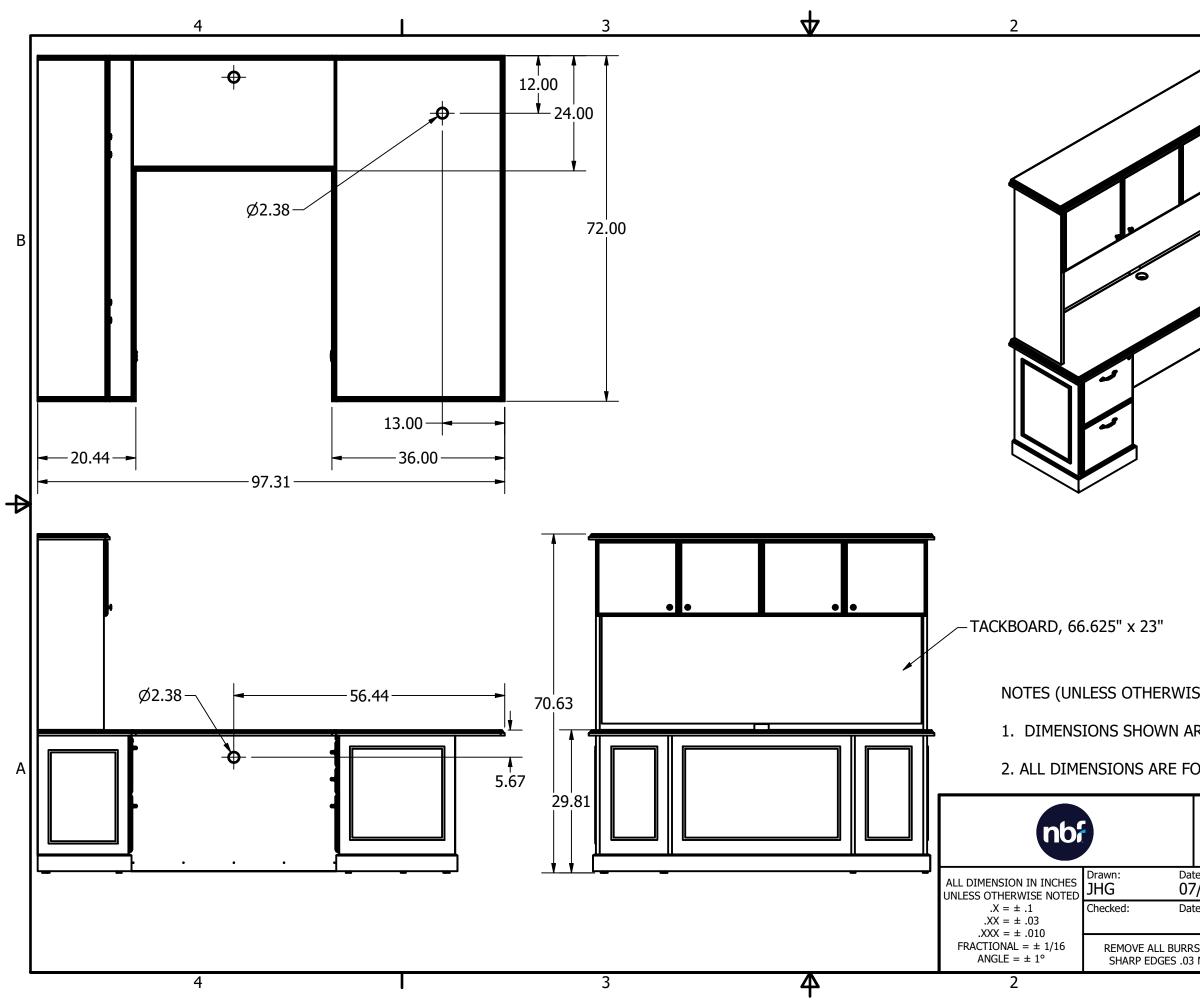

|                                         |                                    | 1                                                                                                                                  |                                     |           |  |
|-----------------------------------------|------------------------------------|------------------------------------------------------------------------------------------------------------------------------------|-------------------------------------|-----------|--|
|                                         |                                    |                                                                                                                                    |                                     | В         |  |
|                                         |                                    |                                                                                                                                    |                                     | ▶         |  |
| SE SPEC                                 | IFIED):                            |                                                                                                                                    |                                     |           |  |
| RE: in                                  |                                    |                                                                                                                                    |                                     |           |  |
|                                         | RENCE O                            |                                                                                                                                    |                                     | A         |  |
| Right Pedestal U Desk Setup,<br>Liberty |                                    |                                                                                                                                    |                                     |           |  |
| te:<br>7/17/24<br>te:                   | DOCUMENT<br>MAY NOT B<br>WITHOUT T | MATION CONTAINED WITHIN THIS<br>IS THE SOLE PROPERTY OF NBF AND<br>E REPRODUCED IN WHOLE OR PART<br>THE EXPRESS WRITTEN PERMISSION | Filename:<br>RP U Des<br>Directory: | k         |  |
| S AND<br>MAX                            |                                    | TIONAL BUSINESS FURNITURE.<br>DIMENSION AND TOLERANCING<br>PER ASME Y14.5-2009                                                     | Sheet:<br>1 of 2                    | Rev:<br>A |  |