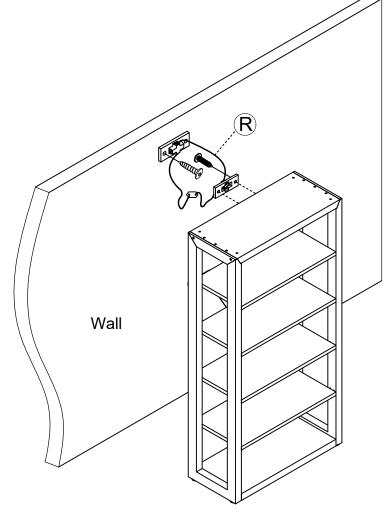

#### **COMPLETED**

Due to the various wall construction methods, It is up to a professional installer to secure ANTI-TILT SYSTEM to the wall with the proper fasteners and/or anchors as required by the wall construction at the desired mounting location.