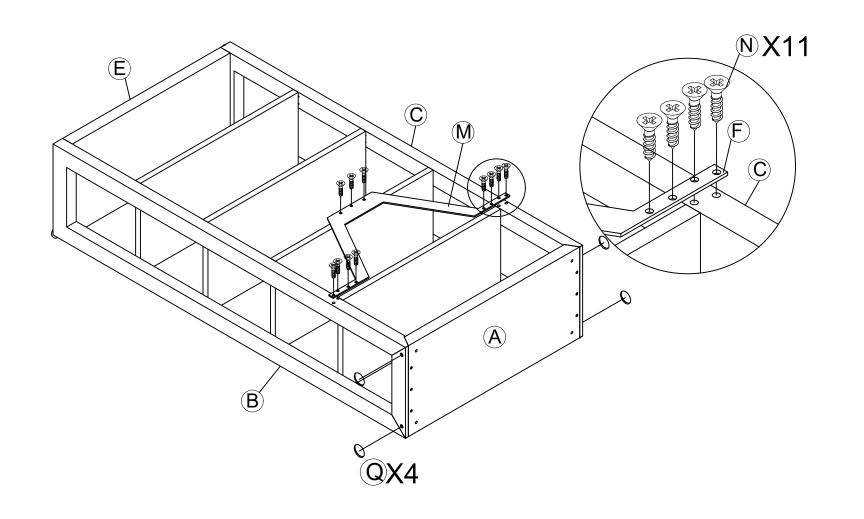

# Congratulations on the purchase of your new Signature Series product!

#### **COMPONENTS**



#### HARDWARE & TOOLS



## INSTRUCTIONS - We don't recommend using power tools when installing Cam Posts.





# Congratulations on the purchase of your new Signature Series product!

## **INSTRUCTIONS**







# Congratulations on the purchase of your new Signature Series product!

#### **INSTRUCTIONS**

## STEP 4



#### **COMPLETED**



Due to the various wall construction methods, It is up to a professional installer to secure ANTI-TILT SYSTEM to the wall with the proper fasteners and/or anchors as required by the wall construction at the desired mounting location.