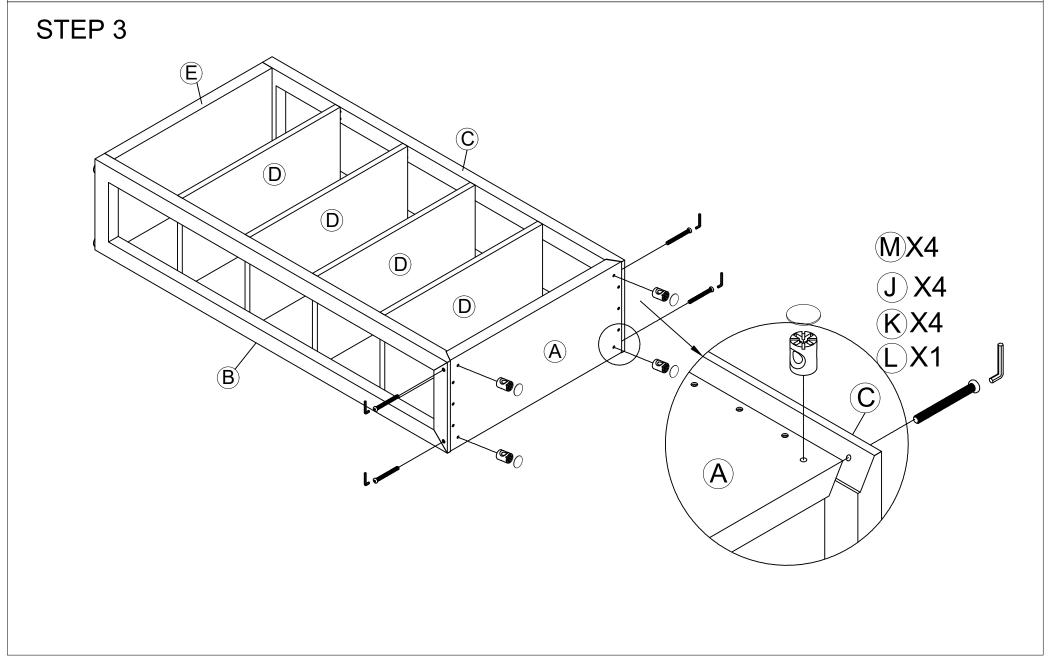

## INSTRUCTIONS - We don't recommend using power tools when installing Cam Posts.