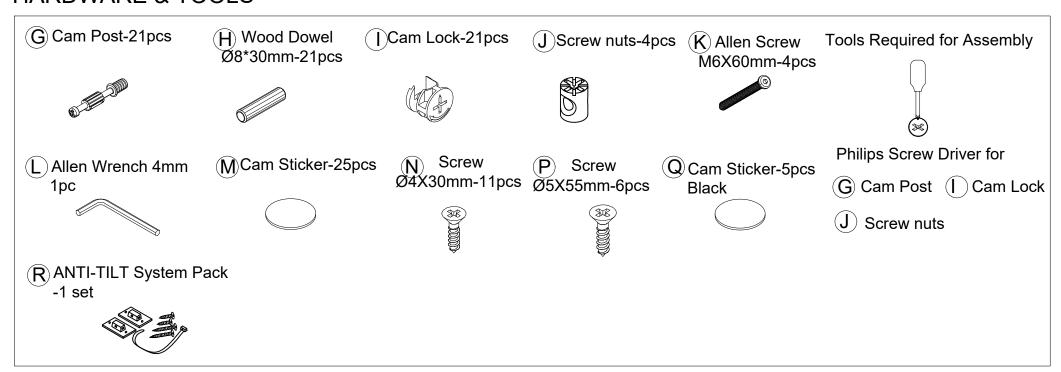

# Congratulations on the purchase of your new Signature Series product!

#### **COMPONENTS**



#### HARDWARE & TOOLS



## INSTRUCTIONS - We don't recommend using power tools when installing Cam Posts.





# Congratulations on the purchase of your new Signature Series product!

## **INSTRUCTIONS**







# Congratulations on the purchase of your new Signature Series product!

#### **INSTRUCTIONS**

## STEP 4



#### **COMPLETED**



Due to the various wall construction methods, It is up to a professional installer to secure ANTI-TILT SYSTEM to the wall with the proper fasteners and/or anchors as required by the wall construction at the desired mounting location.