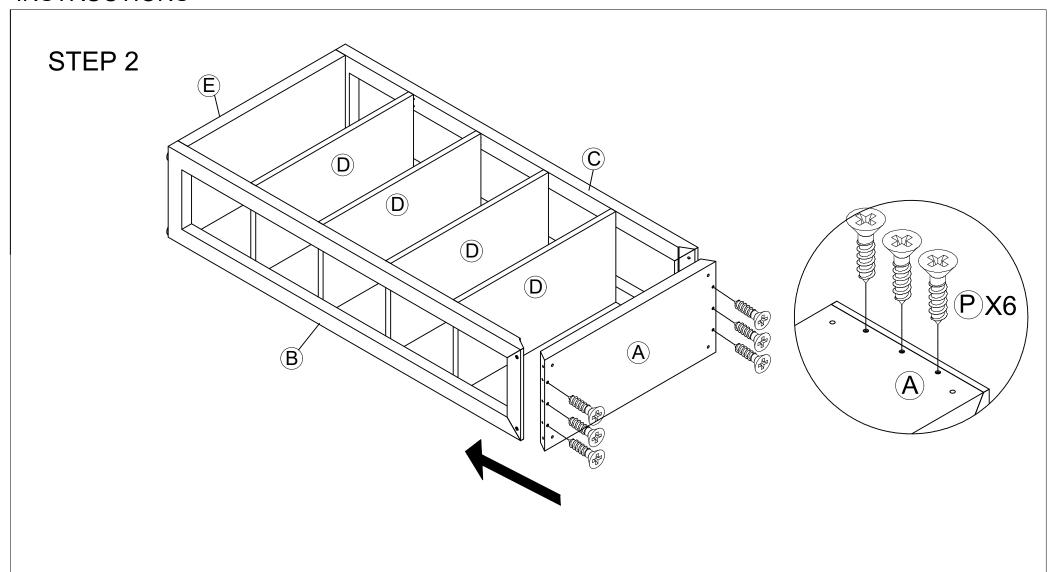

# Congratulations on the purchase of your new Signature Series product!

#### **COMPONENTS**



#### HARDWARE & TOOLS



## INSTRUCTIONS - We don't recommend using power tools when installing Cam Posts.





# Congratulations on the purchase of your new Signature Series product!

## **INSTRUCTIONS**







# Congratulations on the purchase of your new Signature Series product!

#### **INSTRUCTIONS**

## STEP 4



#### **COMPLETED**



Due to the various wall construction methods, It is up to a professional installer to secure ANTI-TILT SYSTEM to the wall with the proper fasteners and/or anchors as required by the wall construction at the desired mounting location.