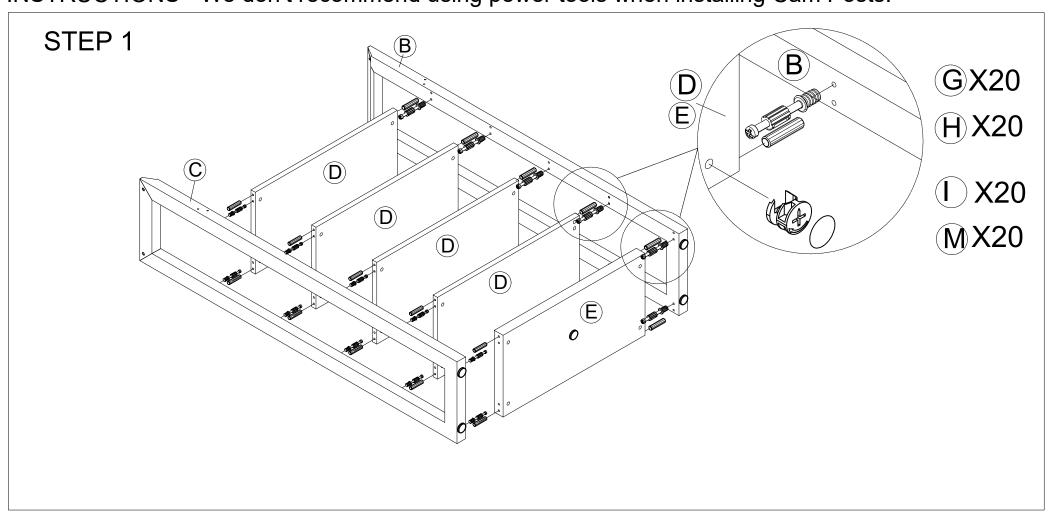

## INSTRUCTIONS - We don't recommend using power tools when installing Cam Posts.