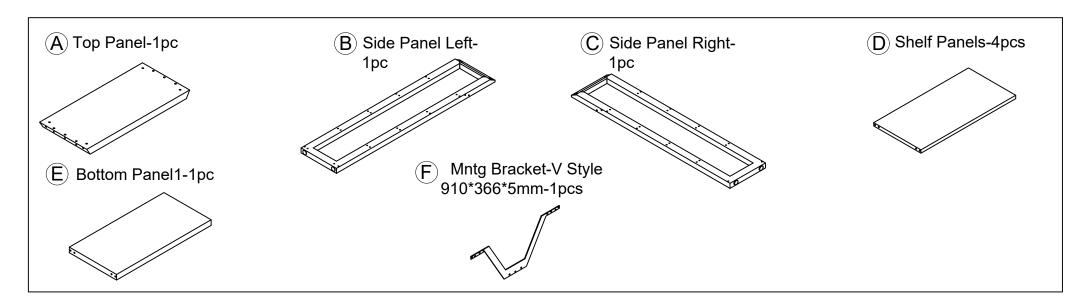

# Congratulations on the purchase of your new Signature Series product!

#### **COMPONENTS**



#### HARDWARE & TOOLS



## INSTRUCTIONS - We don't recommend using power tools when installing Cam Posts.





# Congratulations on the purchase of your new Signature Series product!

## **INSTRUCTIONS**







# Congratulations on the purchase of your new Signature Series product!

#### **INSTRUCTIONS**

## STEP 4



#### **COMPLETED**



Due to the various wall construction methods, It is up to a professional installer to secure ANTI-TILT SYSTEM to the wall with the proper fasteners and/or anchors as required by the wall construction at the desired mounting location.