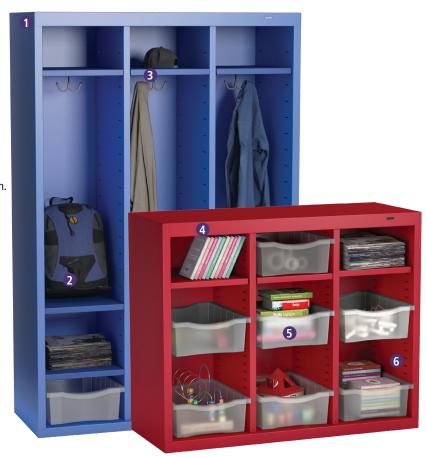

## **Cubby Lockers**

- Easily Customizable
   Shelves adjust on 1" increments, allowing for a wide variety of storage options.
- Versatile Storage Potential
   Can be used in multiple applications as open style lockers, literature sorters, bookcases and more.
- 3. Coat Hooks For Convenience

  Three coat hooks come standard and hold up to 30 lbs. each.
- 4. Five Height Options
  Choose from 30", 40", 52", 66" and 78" heights.
- Clear Bins Available
   Convenient bins help keep small parts or supplies organized. Available in 2", 4", 6" or 8" heights.
- 6. Durable Powdercoat Finish
  Electrostatically painted with a tough,
  long lasting, powder-coated finish.