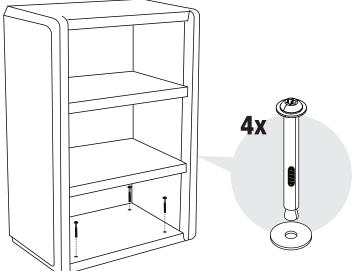

## **The Endurance™ Open Chest**

You will need:

- 1. Position open chest on its top as to access the bottom of the open chest.
- **2.** Select and drill all four mounting locations on the bottom of the open chest.
- **3.** Place open chest right side up and locate where it is to be secured to the floor.
- **4.** Using a pen or pencil, mark mounting hole locations on the floor using the holes drilled in step 2.
- Move open chest and drill holes in the four locations where you marked the floor. Hole depth should be 2.0" deep MINIMUM.
- **6.** Replace the open chest lining up the drilled holes with the holes in the floor.
- **7.** Place one flat washer over each of the four anchor bolt and guide the bolts through the open chest and into the holes into the floor.
- **8.** Tighten each anchor bolt 3-5 turns past finger tight.