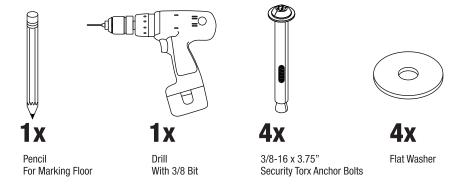

## **The Endurance™ Open Chest**

You will need:

- 1. Position open chest on its top as to access the bottom of the open chest.
- **2.** Select and drill all four mounting locations on the bottom of the open chest.
- **3.** Place open chest right side up and locate where it is to be secured to the floor.
- **4.** Using a pen or pencil, mark mounting hole locations on the floor using the holes drilled in step 2.
- Move open chest and drill holes in the four locations where you marked the floor. Hole depth should be 2.0" deep MINIMUM.
- **6.** Replace the open chest lining up the drilled holes with the holes in the floor.
- **7.** Place one flat washer over each of the four anchor bolt and guide the bolts through the open chest and into the holes into the floor.
- **8.** Tighten each anchor bolt 3-5 turns past finger tight.