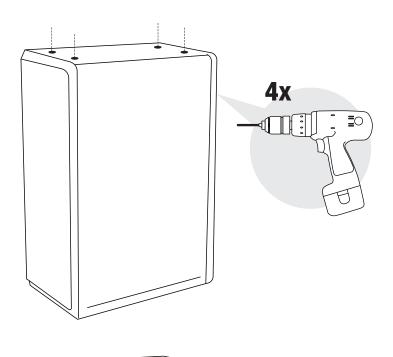

## **The Endurance™ Open Chest**

You will need:

- 1. Position open chest on its top as to access the bottom of the open chest.
- **2.** Select and drill all four mounting locations on the bottom of the open chest.
- **3.** Place open chest right side up and locate where it is to be secured to the floor.
- **4.** Using a pen or pencil, mark mounting hole locations on the floor using the holes drilled in step 2.
- Move open chest and drill holes in the four locations where you marked the floor. Hole depth should be 2.0" deep MINIMUM.
- **6.** Replace the open chest lining up the drilled holes with the holes in the floor.
- **7.** Place one flat washer over each of the four anchor bolt and guide the bolts through the open chest and into the holes into the floor.
- **8.** Tighten each anchor bolt 3-5 turns past finger tight.