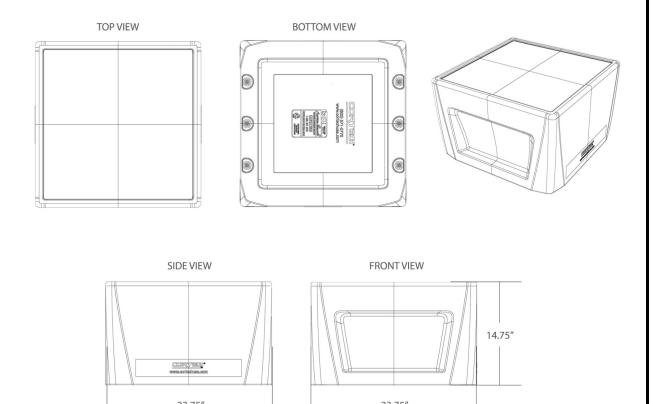

## **QUICK SPECS**

- 23.75" W x 23.75" D x 14.75" H
- One piece rotationally molded polyethylene floor cube
- Can be bolted to the floor with concealed mounting holes
- Optional tamperproof bottom sand bag ballast port for easy safety weighting
- Flame Retardant (passes Cal 133)
- Virtually unbreakable / 10 year warranty / Stain resistant
- Owner specified color from 7 standard options

**COLOR** See Chart, custom colors available upon request.

WEIGHT 26 lbs.

**OPTIONS N/A** 

**ASSEMBLY** Bolt to the floor via concealed pilot holes with hardware of your choice.

WARRANTY 10 Year Warranty.