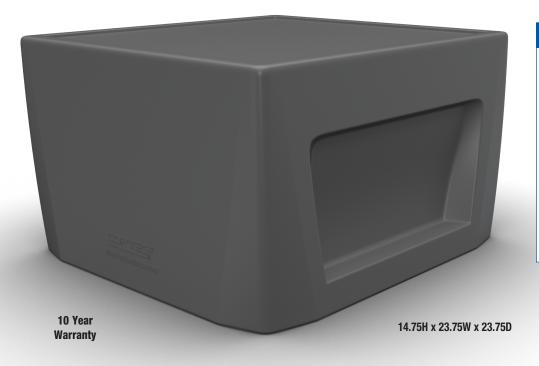

# The Endurance

Cube (End Table)

## **QUICK SPECS**

- 23.75" W x 23.75" D x 14.75" H
- One piece rotationally molded polyethylene floor cube
- Can be bolted to the floor with concealed mounting holes
- Optional tamperproof bottom sand bag ballast port for easy safety weighting
- Flame Retardant (passes Cal 133)
- Virtually unbreakable / 10 year warranty / Stain resistant
- Owner specified color from 7 standard options

**COLOR** See Chart, custom colors available upon request.

WEIGHT 26 lbs.

**OPTIONS N/A** 

**ASSEMBLY** Bolt to the floor via concealed pilot holes with hardware of your choice.

WARRANTY 10 Year Warranty.