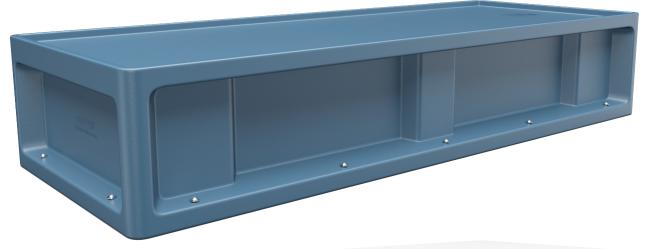

### **FEATURES:**

- Designed for use with **30" x 77"** mattress.
- Molded in side and end for increased structural span strength.
- Flame Retardant (passes Cal 133). Test reports available upon request.
- Easy to clean and maintain.
- Stain resistant.

- 10 Year Warranty.
- Durable, one piece, rotationally molded design for increased strength. Constructed of high impact "no break" polyethylene.
- Can be bolted to the floor via concealed pilot holes with hardware of your choice.
- Manufactured to ISO Quality Standards in the USA.

#### **FABRICATION/MATERIAL**

Durable, one piece, rotationally molded design for increased strength. Constructed of high impact polyethylene. No steel or wood components. Flame Retardant (as shown passes Cal 133). Test reports available upon request.