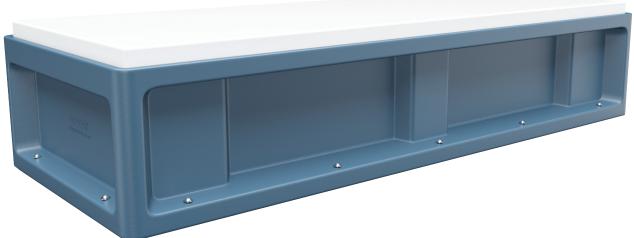

## **OVERVIEW**

The Endurance Bed 0.0 is a versatile, heavy duty sleep surface and is ideal for continuous, intensive use in correctional or institutional environments.

Manufactured to ISO Quality Standards in the USA.

#### **FABRICATION/MATERIAL**

Durable, one piece, rotationally molded design for increased strength. Constructed of high impact polyethylene. No steel or wood components. Flame Retardant (as shown passes Cal 133). Test reports available upon request.