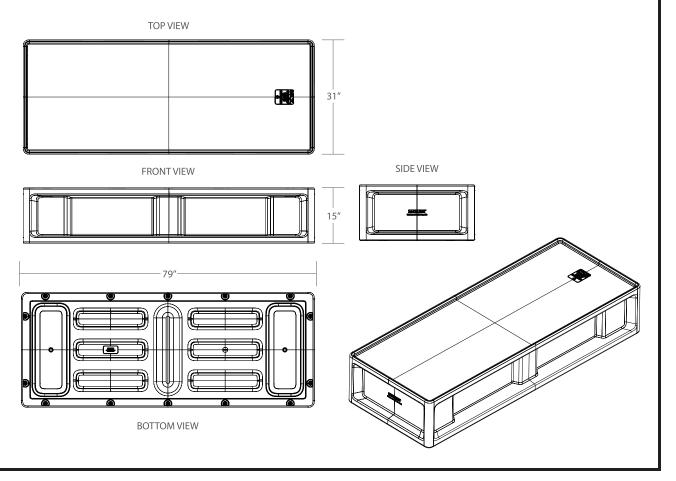

### **FEATURES:**

- Designed for use with **30" x 77"** mattress.
- Molded in side and end for increased structural span strength.
- Flame Retardant (passes Cal 133). Test reports available upon request.
- Easy to clean and maintain.
- Stain resistant.

**COLOR** See Chart, custom colors available upon request.

WEIGHT 80 lbs.

**OPTIONS** N/A

ASSEMBLY Bolt to the floor via concealed pilot holes with hardware of your choice.

WARRANTY 10 Year Warranty.

MAINTENANCE Easy to clean and maintain with damp cloth. Resistant to stains.