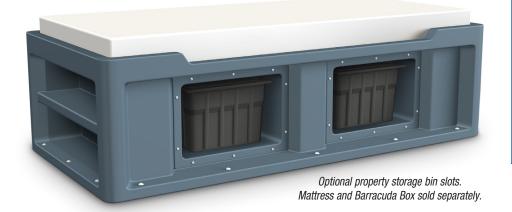

#### **FEATURES:**

- Designed for use with 36" x 80" mattress.
- Angled lowered side rail for easier entry and exit.
- Molded in end shelving for open storage of personal items.
- Easy to clean and maintain.
- Stain resistant.
- Durable, one piece, rotationally molded design for increased strength. Constructed of high impact "no break" polyethylene.
- Can be bolted to the floor via concealed pilot holes with hardware of your choice.
- Field installed restraint rings available.
- Optional side slots for property box storage.
- Flame Retardant (passes Cal 133).
   Test reports available upon request.
- Manufactured to ISO Quality Standards in the USA.

#### **OVERVIEW**

The Endurance Bed 2.0 is a versatile, heavy duty sleep surface and is ideal for continuous, intensive use in correctional or institutional environments. Optional molded in side slots for property box storage and increased structural span strength. Angled lowered side rail for easier entry and exit. Molded in end shelving for open storage of personal items. **Manufactured to ISO Quality Standards in the USA.** 

#### **OPTIONAL PROPERTY BOX SIDE**

7530 Plaza Court ● Willowbrook, IL 60527
Tel: 630-455-0811 ● Toll Free: 800-571-0770 ● Fax: 630-455-0813
www.cortechusa.com