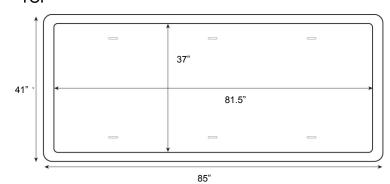

### **QUICK SPECS**

- Size: 42"D x 86"W x 24"H Bed Deck 36" x 80"
- One piece rotationally anti-ligature molded polyethylene bed
- Can be bolted to the floor with concealed mounting holes
- Flame Retardant (passes Cal 133) / No foam
- Virtually unbreakable / 10 year warranty / Stain resistant
- Owner specified color from 7 standard options

#### TOP