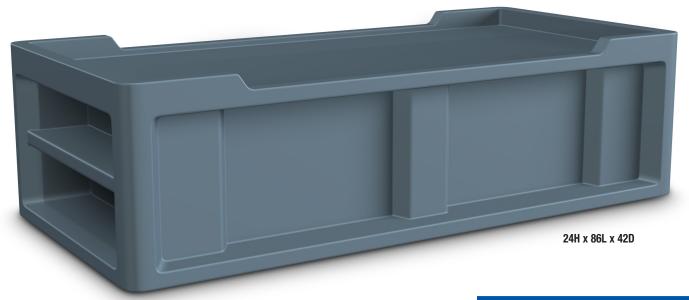

### **QUICK SPECS**

- Size: 42"D x 86"W x 24"H Bed Deck 36" x 80"
- One piece rotationally anti-ligature molded polyethylene bed
- Can be bolted to the floor with concealed mounting holes
- Flame Retardant (passes Cal 133) / No foam
- Virtually unbreakable / 10 year warranty / Stain resistant
- Owner specified color from 7 standard options

#### **FEATURES:**

- Designed for use with 36" x 80" mattress.
- Angled lowered side rail for easier entry and exit.
- Molded in end shelving for open storage of personal items.
- Easy to clean and maintain.
- Stain resistant.
- Durable, one piece, rotationally molded design for increased strength. Constructed of high impact "no break" polyethylene.
- Can be bolted to the floor via concealed pilot holes with hardware of your choice.
- Field installed restraint rings available.
- Optional side slots for property box storage.
- Flame Retardant (passes Cal 133).
   Test reports available upon request.
- Manufactured to ISO Quality Standards in the USA.

#### **OVERVIEW**

The Endurance Bed 2.0 is a versatile, heavy duty sleep surface and is ideal for continuous, intensive use in correctional or institutional environments. Optional molded in side slots for property box storage and increased structural span strength. Angled lowered side rail for easier entry and exit. Molded in end shelving for open storage of personal items. **Manufactured to ISO Quality Standards in the USA.** 

Designed for use with 36" x 80" mattress.