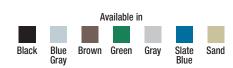

### **QUICK SPECS**

- Size: 42"D x 86"W x 24"H Bed Deck 36" x 80"
- One piece rotationally anti-ligature molded polyethylene bed
- Can be bolted to the floor with concealed mounting holes
- Flame Retardant (passes Cal 133) / No foam
- Virtually unbreakable / 10 year warranty / Stain resistant
- Owner specified color from 7 standard options

| ITEM   | DESCRIPTION   |
|--------|---------------|
| 7801BK | Black FR      |
| 7801BG | Blue Gray FR  |
| 7801BN | Brown FR      |
| 7801GN | Green FR      |
| 7801GY | Gray FR       |
| 7801SB | Slate Blue FR |
| 7801SD | Sand FR       |

COLOR See Chart, custom colors available upon request.

WEIGHT 145 lbs.

**OPTIONS** N/A

**ASSEMBLY** Bolt to the floor via concealed pilot holes with hardware of your choice.

WARRANTY 10 Year Warranty.

MAINTENANCE Easy to clean and maintain with damp cloth. Resistant to stains.