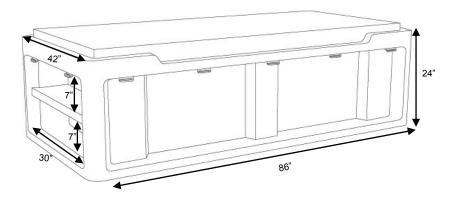

### **QUICK SPECS**

- Size: 42"D x 86"W x 24"H Bed Deck 36" x 80"
- One piece rotationally anti-ligature molded polyethylene bed
- Can be bolted to the floor with concealed mounting holes
- Flame Retardant (passes Cal 133) / No foam
- Virtually unbreakable / 10 year warranty / Stain resistant
- Owner specified color from 7 standard options

#### **FEATURES:**

- Designed for use with 36" x 80" mattress.
- Angled lowered side rail for easier entry and exit.
- Molded in end shelving for open storage of personal items.
- Easy to clean and maintain.
- Stain resistant.
- Durable, one piece, rotationally molded design for increased strength. Constructed of high impact "no break" polyethylene.
- Can be bolted to the floor via concealed pilot holes with hardware of your choice.
- Field installed restraint rings available.
- Optional side slots for property box storage.
- Flame Retardant (passes Cal 133).
   Test reports available upon request.
- Manufactured to ISO Quality Standards in the USA.

#### **OVERVIEW**

The Endurance Bed 2.0 is a versatile, heavy duty sleep surface and is ideal for continuous, intensive use in correctional or institutional environments. Optional molded in side slots for property box storage and increased structural span strength. Angled lowered side rail for easier entry and exit. Molded in end shelving for open storage of personal items. **Manufactured to ISO Quality Standards in the USA.** 

Designed for use with 36" x 80" mattress.