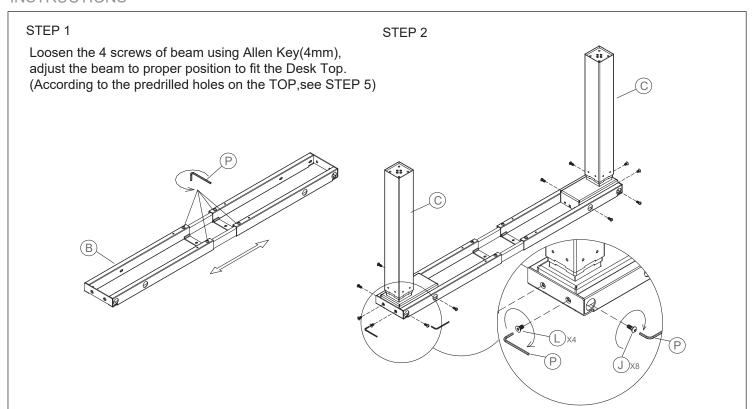

800-558-1010 | www.NBF.com

# Congratulations on the purchase of your new Signature Series product!

# **COMPONENTS**



# HARDWARE & TOOLS



## **INSTRUCTIONS**





800-558-1010 | www.NBF.com

# Congratulations on the purchase of your new Signature Series product!

# **INSTRUCTIONS**





800-558-1010 | www.NBF.com

# Congratulations on the purchase of your new Signature Series product!

#### **INSTRUCTIONS**

#### STEP 7

Connect the control box to the handset and to the motor.



#### **1.Normal Operation**

Adjust the desk to the desired height by pressing and holding the " $\land$ " or " $\lor$ " button.

### 2.Setting the Memory Function

When the desk is at the desired height, press and hold the "M" button until the display flashes. Then press "1" to set position one. Repeat this procedure for up to four desired settings. These settings are saved in the device's memory, and will remain even if the desk is unplugged.

# 3.System Initializatio