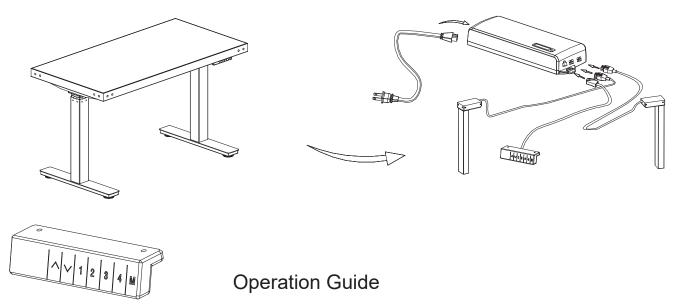

800-558-1010 | www.NBF.com

# Congratulations on the purchase of your new Signature Series product!

# **COMPONENTS**



# HARDWARE & TOOLS



## **INSTRUCTIONS**





800-558-1010 | www.NBF.com

# Congratulations on the purchase of your new Signature Series product!

# **INSTRUCTIONS**





800-558-1010 | www.NBF.com

# Congratulations on the purchase of your new Signature Series product!

#### **INSTRUCTIONS**

#### STEP 7

Connect the control box to the handset and to the motor.



#### **1.Normal Operation**

Adjust the desk to the desired height by pressing and holding the " $\land$ " or " $\lor$ " button.

### 2.Setting the Memory Function

When the desk is at the desired height, press and hold the "M" button until the display flashes. Then press "1" to set position one. Repeat this procedure for up to four desired settings. These settings are saved in the device's memory, and will remain even if the desk is unplugged.

# 3.System Initialization and Reset

To reset the system, press and hold both the " $\land$ " and " $\lor$ " buttons at the same time. After a moment, the desk will begin to lower. Wait until the desk reaches its lowest point, indicated by a beep. The system memory is now cleared and reset.

#### 4.Display Format

To change the display from centi