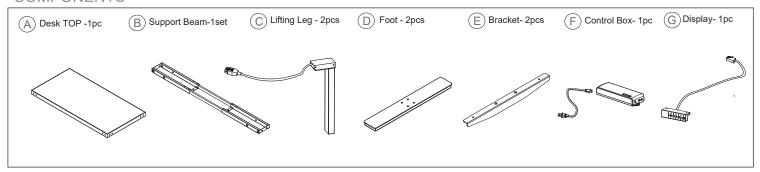

800-558-1010 | www.NBF.com

# Congratulations on the purchase of your new Signature Series product!

# **COMPONENTS**



# HARDWARE & TOOLS



## **INSTRUCTIONS**





800-558-1010 | www.NBF.com

# Congratulations on the purchase of your new Signature Series product!

# **INSTRUCTIONS**





800-558-1010 | www.NBF.com

# Congratulations on the purchase of your new Signature Series product!

#### **INSTRUCTIONS**

#### STEP 7

Connect the control box to the handset and to the motor.



#### **1.Normal Operation**

Adjust the desk to the desired height by pressing and holding the " $\land$ " or " $\lor$ " button.

### 2.Setting the Memory Function

When the desk is at the desired height, press and hold the "M" button until the display flashes. Then press "1" to set position one. Repeat this procedure for up to four desired settings. These settings are saved in the device's memory, and will remain even if the