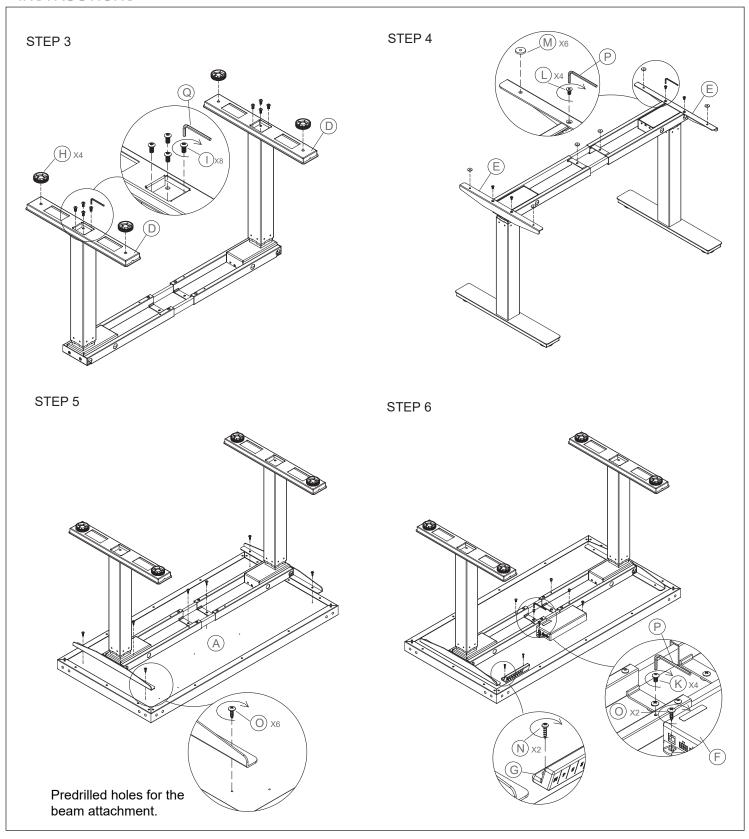

# **INSTRUCTIONS**

800-558-1010 | www.NBF.com

#### **INSTRUCTIONS**

#### STEP 7

Connect the control box to the handset and to the motor.