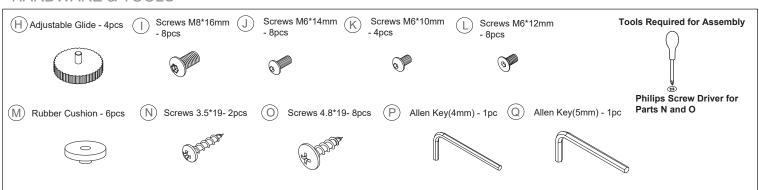

800-558-1010 | www.NBF.com

# Congratulations on the purchase of your new Signature Series product!

# **COMPONENTS**



# HARDWARE & TOOLS



## **INSTRUCTIONS**





800-558-1010 | www.NBF.com

# Congratulations on the purchase of your new Signature Series product!

# **INSTRUCTIONS**





800-558-1010 | www.NBF.com

# Congratulations on the purchase of your new Signature Series product!

#### **INSTRUCTIONS**

#### STEP 7

Connect the control box to the handset and to the motor.



#### **1.Normal Operation**

Adjust the desk to the desired height by pressing and holding the " $\land$ " or " $\lor$ " button.

### 2.Setting the Memory Function

When the desk is at the desired height, press and hold the "M" button until the display flashes. Then press "1" to set position one. Repeat this procedure for up to four desired settings. These settings are saved in the device's memory, and will remain even if the desk is unplugged.

#