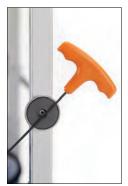

Sliding laptop tray

4" casters, 2 locking

Height adjustable spool holder

Magnetic tool holders

| SKU    | Product name and details                                                  | Warranty and dimensions                                     |
|--------|---------------------------------------------------------------------------|-------------------------------------------------------------|
| TD5000 | Base 3D Printer Cart                                                      | • Frame - 5 year                                            |
|        | Maximum printer size 24"W x 27"L                                          | Tubs - lifetime                                             |
|        | 4 Open Tubs and 1 Really Big Tub                                          | <ul> <li>Tech Tub<sup>®</sup> and lid - lifetime</li> </ul> |
|        | • 4" casters, 2 locking                                                   | • Power supply - 1 year                                     |
|        | 6 outlet power strip                                                      | • Frame: 59" H x 36" W x 24" D                              |
|        | Adjustable spool holder (holds maximum of 4 spools)                       | (with spool arm)                                            |
|        | Sliding laptop shelf fits laptops up to 17"                               | • Frame: 41" H x 36" W x 24" D                              |
|        | Magnets for attaching accessories to frame                                | (without spool arm)                                         |
| TD5001 | Premium 3D Printer Cart - all base model features and includes:           |                                                             |
|        | Base Tech Tub® (SKU TEC57) with padlock, 2 Open Tubs and 1 Really Big Tub |                                                             |
|        |                                                                           |                                                             |