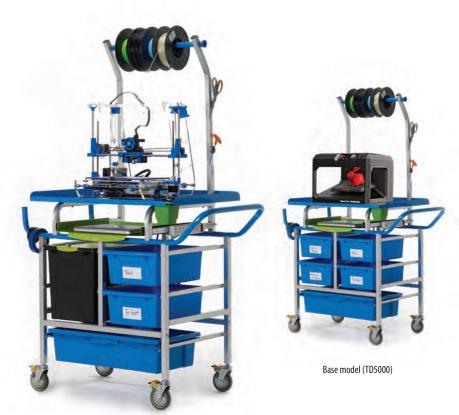

Sliding laptop tray

4" casters, 2 locking

Height adjustable spool holder

Magnetic tool holders

| SKU    | Product name and details                                                  | Warranty and dimensions                                     |
|--------|---------------------------------------------------------------------------|-------------------------------------------------------------|
| TD5000 | Base 3D Printer Cart                                                      | • Frame - 5 year                                            |
|        | Maximum printer size 24"W x 27"L                                          | Tubs - lifetime                                             |
|        | 4 Open Tubs and 1 Really Big Tub                                          | <ul> <li>Tech Tub<sup>®</sup> and lid - lifetime</li> </ul> |
|        | • 4" casters, 2 locking                                                   | • Power supply - 1 year                                     |
|        | 6 outlet power strip                                                      | • Frame: 59" H x 36" W x 24" D                              |
|        | Adjustable spool holder (holds maximum of 4 spools)                       | (with spool arm)                                            |
|        | Sliding laptop shelf fits laptops up to 17"                               | • Frame: 41" H x 36" W x 24" D                              |
|        | Magnets for attaching accessories to frame                                | (without spool arm)                                         |
| TD5001 | Premium 3D Printer Cart - all base model features and includes:           |                                                             |
|        | Base Tech Tub® (SKU TEC57) with padlock, 2 Open Tubs and 1 Really Big Tub |                                                             |
|        |                                                                           |                                                             |

Premium model (TD5001)