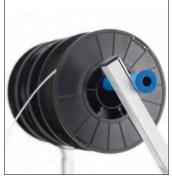

Sliding laptop tray

4" casters, 2 locking

Height adjustable spool holder

Magnetic tool holders

| SKU    | Product name and details                                                  | Warranty and dimensions                                     |
|--------|---------------------------------------------------------------------------|-------------------------------------------------------------|
| TD5000 | Base 3D Printer Cart                                                      | • Frame - 5 year                                            |
|        | Maximum printer size 24"W x 27"L                                          | Tubs - lifetime                                             |
|        | 4 Open Tubs and 1 Really Big Tub                                          | <ul> <li>Tech Tub<sup>®</sup> and lid - lifetime</li> </ul> |
|        | • 4" casters, 2 locking                                                   | • Power supply - 1 year                                     |
|        | 6 outlet power strip                                                      | • Frame: 59" H x 36" W x 24" D                              |
|        | Adjustable spool holder (holds maximum of 4 spools)                       | (with spool arm)                                            |
|        | Sliding laptop shelf fits laptops up to 17"                               | • Frame: 41" H x 36" W x 24" D                              |
|        | Magnets for attaching accessories to frame                                | (without spool arm)                                         |
| TD5001 | Premium 3D Printer Cart - all base model features and includes:           |                                                             |
|        | Base Tech Tub® (SKU TEC57) with padlock, 2 Open Tubs and 1 Really Big Tub |                                                             |
|        |                                                                           |                                                             |