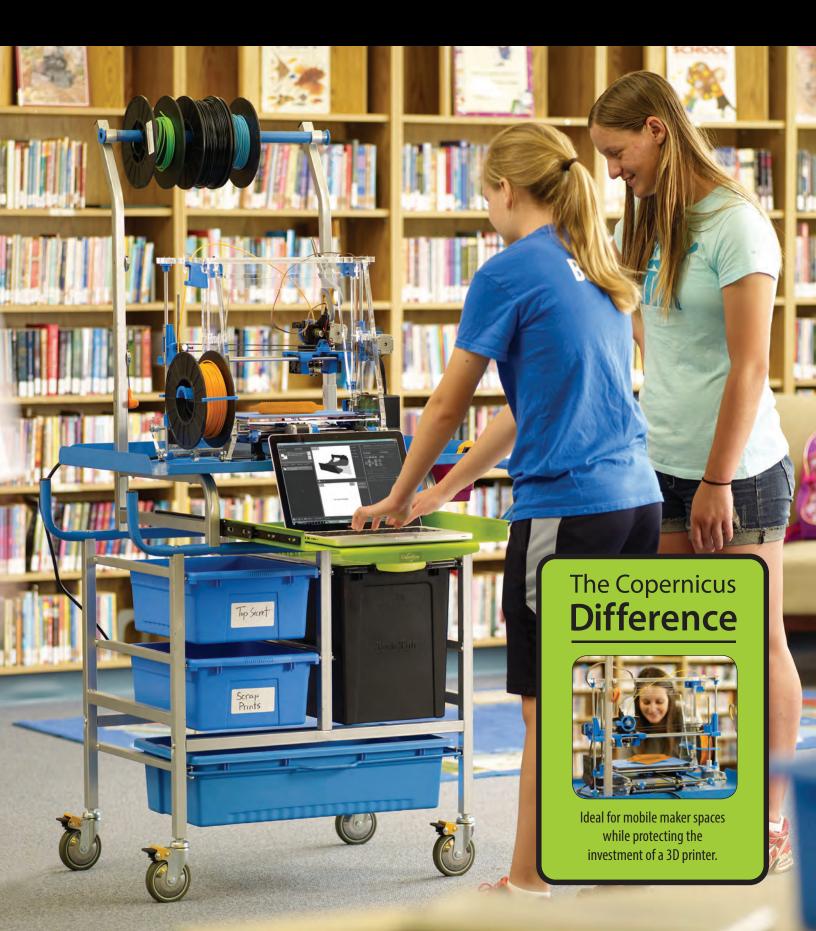

## 3D Printer Cart

As schools begin to explore the exciting capabilities of 3D Printing, the need to properly store the required tools and materials increases. The 3D Printer Cart allows printing equipment to be shared around the school easily and keeps everything that you need close at hand. The Cart is also ideal for libraries where diverse creative activities are undertaken and space is limited.

Sliding laptop tray

4" casters, 2 locking

Height adjustable spool holder

Magnetic tool holders

| SKU    | Product name and details                                                  | Warranty and dimensions                                     |
|--------|---------------------------------------------------------------------------|-------------------------------------------------------------|
| TD5000 | Base 3D Printer Cart                                                      | • Frame - 5 year                                            |
|        | Maximum printer size 24"W x 27"L                                          | Tubs - lifetime                                             |
|        | 4 Open Tubs and 1 Really Big Tub                                          | <ul> <li>Tech Tub<sup>®</sup> and lid - lifetime</li> </ul> |
|        | • 4" casters, 2 locking                                                   | • Power supply - 1 year                                     |
|        | 6 outlet power strip                                                      | • Frame: 59" H x 36" W x 24" D                              |
|        | Adjustable spool holder (holds maximum of 4 spools)                       | (with spool arm)                                            |
|        | Sliding laptop shelf fits laptops up to 17"                               | • Frame: 41" H x 36" W x 24" D                              |
|        | Magnets for attaching accessories to frame                                | (without spool arm)                                         |
| TD5001 | Premium 3D Printer Cart - all base model features and includes:           |                                                             |
|        | Base Tech Tub® (SKU TEC57) with padlock, 2 Open Tubs and 1 Really Big Tub |                                                             |
|        |                                                                           |                                                             |