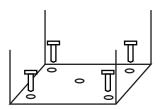

### Floor Mounting

- Mark the exact position onto the floor.
- Use proper drill tools depending on the type of floor you are mounting the drop box (wood, tile, or concrete).
- Drill the appropriate size holes for the anchors you are using.

- Carefully press the anchor into the holes at this time.

- Mount the safe by running screws from inside of the safe and securing to anchors; ensure the parcel drop box mounted securely.