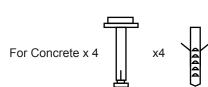

Mounting Screws:

For Wood x 4

### Floor Mounting

- Mark the exact position onto the floor.
- Use proper drill tools depending on the type of floor you are mounting the drop box (wood, tile, or concrete).
- Drill the appropriate size holes for the anchors you are using.