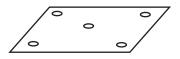

#### <u>Plate</u>

Optional

Hole Plate Propose is fixed hole. It can be place under the drop box.