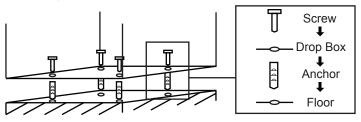

### Floor Mounting

- Mark the exact position onto the floor.
- Use proper drill tools depending on the type of floor you are mounting the drop box (wood, tile, or concrete).
- Drill the appropriate size holes for the anchors you are using.

- Carefully press the anchor into the holes at this time.

- Mount the safe by running screws from inside of the safe and securing to anchors; ensure the parcel drop box mounted securely.