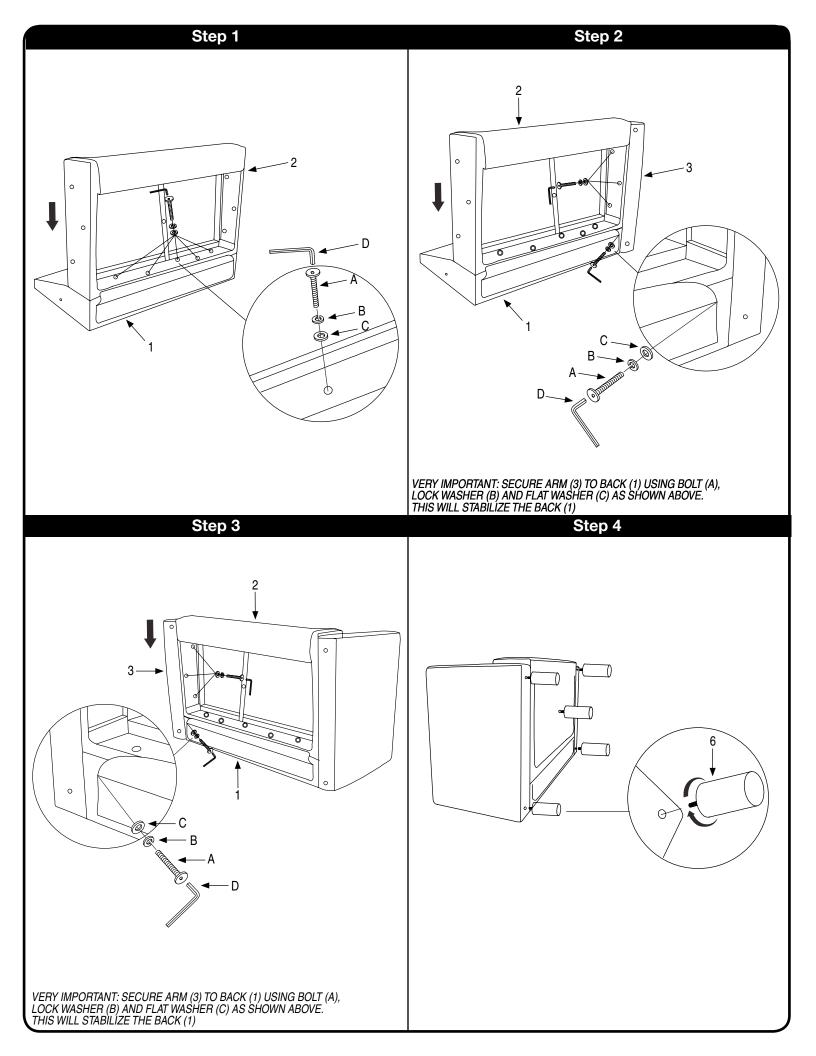

Assembly Instructions - Important:

Carefully unpack and identify each component before attempting to assemble. Refer to parts list. Please take care when assembling the unit and always set the parts on a clean, soft surface. If you require any assistance with assembly, parts or information on other products, please visit our website: www.avesix.com, email or write us.

| HARDWARE LIST |  |              |        |
|---------------|--|--------------|--------|
| Α             |  | BOLT         | 13 PCS |
| В             |  | LOCK WASHER  | 13 PCS |
| С             |  | FLAT WASHER  | 13 PCS |
| D             |  | ALLEN WRENCH | 1 PC   |