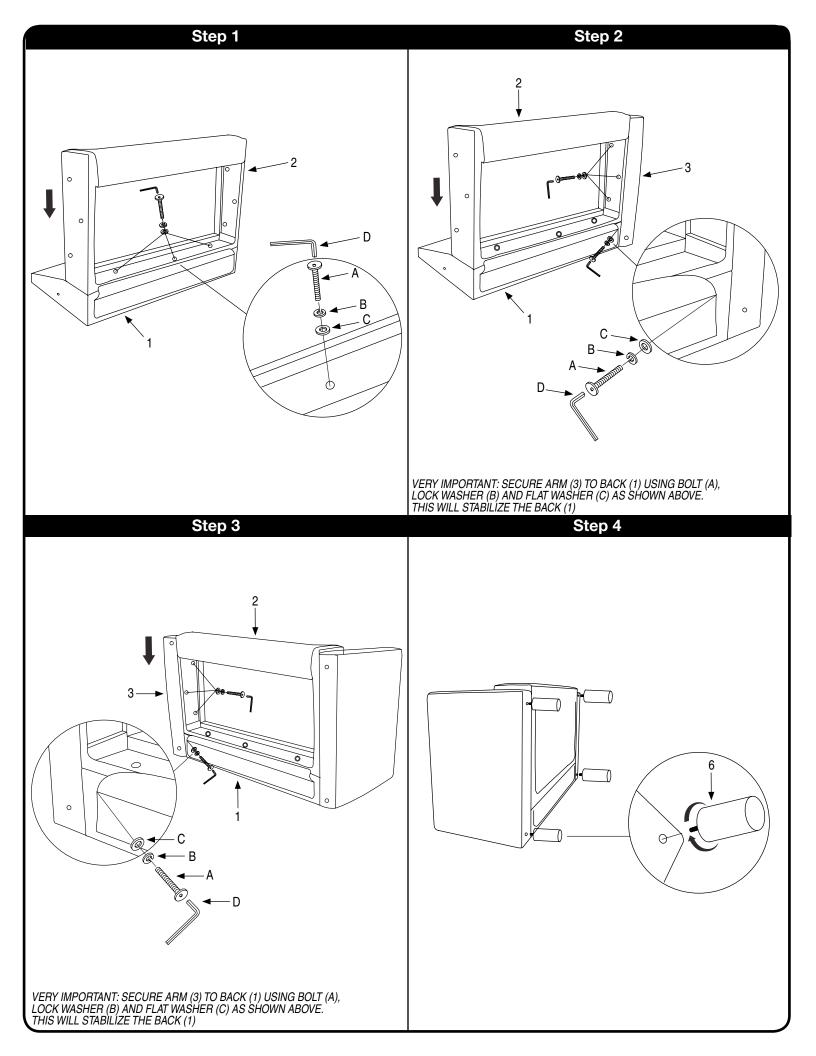

Assembly Instructions - Important:

Carefully unpack and identify each component before attempting to assemble. Refer to parts list. Please take care when assembling the unit and always set the parts on a clean, soft surface. If you require any assistance with assembly, parts or information on other products, please visit our website: www.avesix.com, email or write us.

| HARDWARE LIST |  |              |        |
|---------------|--|--------------|--------|
| Α             |  | BOLT         | 11 PCS |
| В             |  | LOCK WASHER  | 11 PCS |
| С             |  | FLAT WASHER  | 11 PCS |
| D             |  | ALLEN WRENCH | 1 PC   |