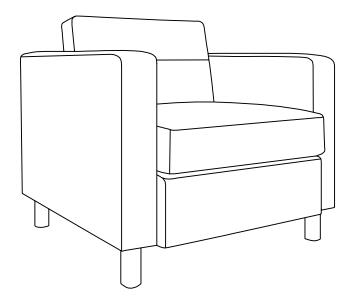

THANK YOU FOR PURCHASING

## **ATLANTIC COLLECTION**

Chair





## **LIMITED WARRANTY**

\*Intended for residential use only

NBF® Signature Series warrants to the original purchaser that this product will be free from defects in material and workmanship as described below. NBF will repair or replace, at its option, without charge to the original purchaser only, defective products or parts for one (1) year from the date of purchase. Replacement parts can only be supplied if parts are available. Items out of production may be unavailable. This warranty shall be effective for the applicable time period beginning from the date of purchase as shown on your original sales receipt. This warranty is your sole remedy for product defects and excludes defects due to or arising in connection with product abuse or misuse, use modification of, or attachments to