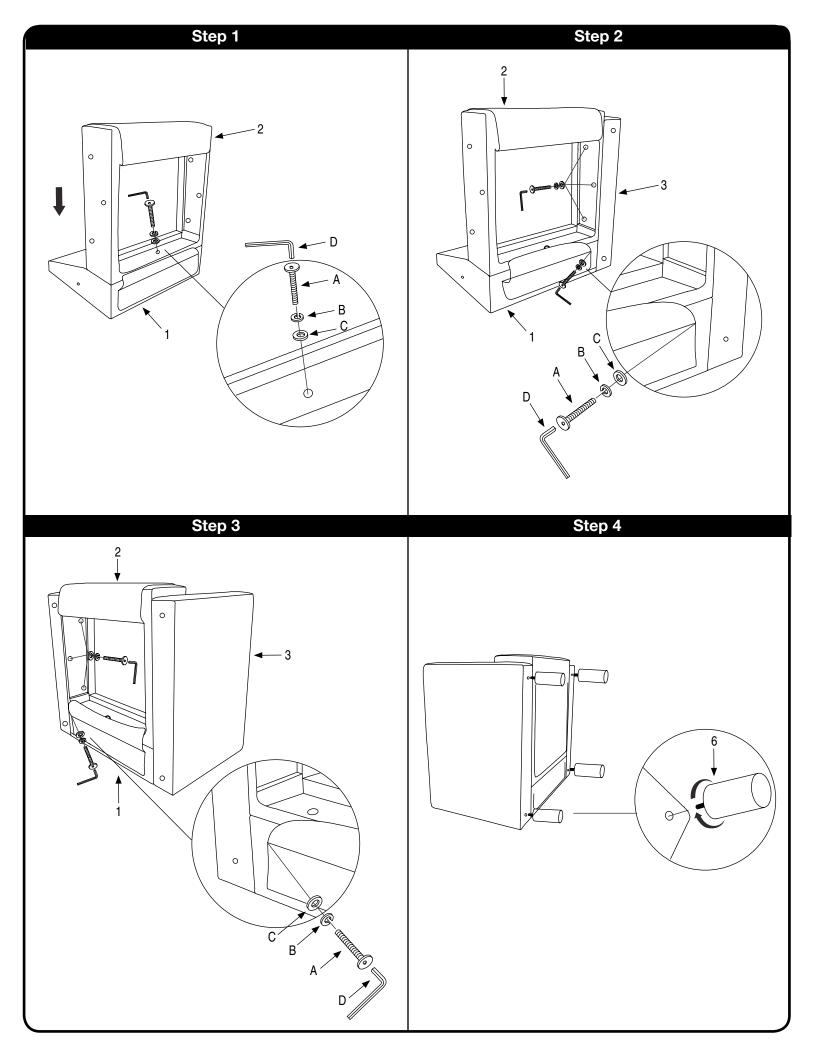

Assembly Instructions - Important:

Carefully unpack and identify each component before attempting to assemble. Refer to parts list. Please take care when assembling the unit and always set the parts on a clean, soft surface. If you require any assistance with assembly, parts or information on other products, please visit our website: www.avesix.com, email or write us.

| HARDWARE LIST |  |              |       |
|---------------|--|--------------|-------|
| Α             |  | BOLT         | 9 PCS |
| В             |  | LOCK WASHER  | 9 PCS |
| С             |  | FLAT WASHER  | 9 PCS |
| D             |  | ALLEN WRENCH | 1 PC  |