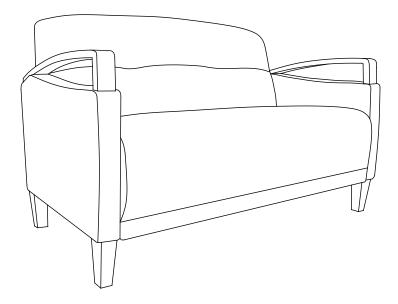

## ARC COLLECTION

Loveseat





## **LIMITED WARRANTY**

NBF® Signature Series warrants to the original purchaser that this product will be free from defects in material and workmanship as described below. NBF will repair or replace, at its option, without charge to the original purchaser only, defective products or parts for one (1) year from the date of purchase. Replacement parts can only be supplied if parts are available. Items out of production may be unavailable. This warranty shall be effective for the applicable time period beginning from the date of purchase as shown on your original sales receipt. This warranty is your sole remedy for product defects and excludes defects due to or arising in connection with product abuse or misuse, use modification of, or attachments to the product, and products or parts n