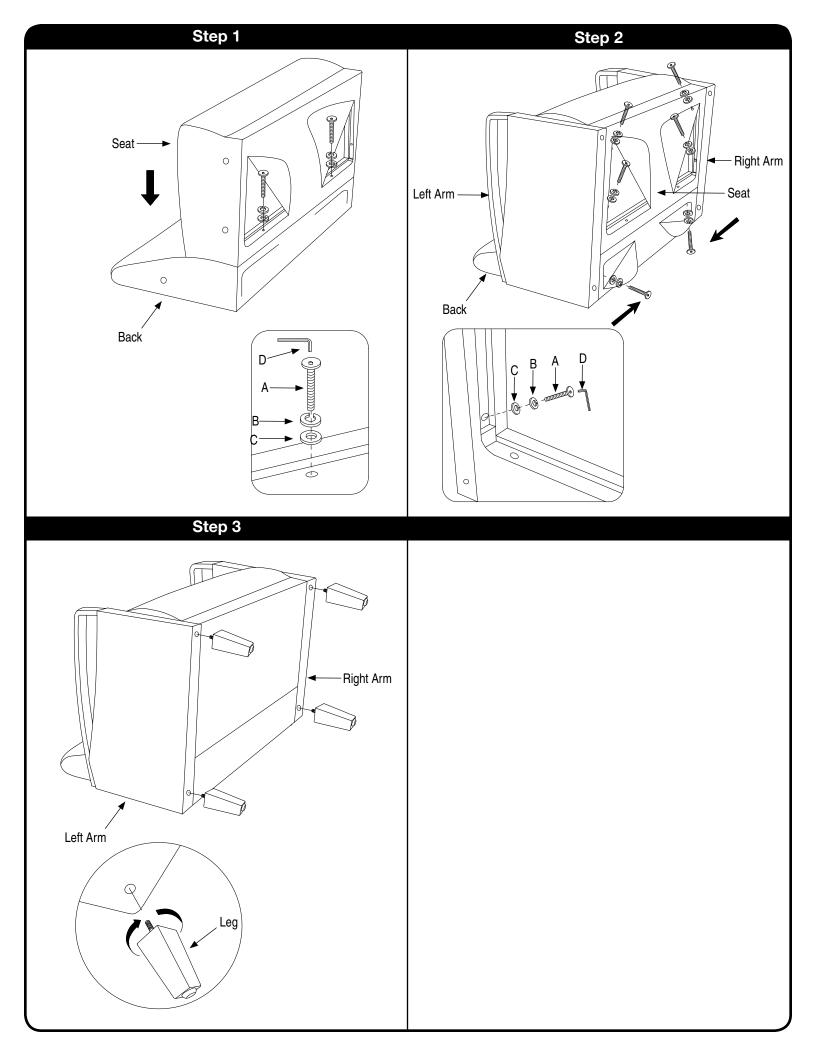

Assembly Instructions - Important:

Carefully unpack and identify each component before attempting to assemble. Refer to parts list. Please take care when assembling the unit and always set the parts on a clean, soft surface. If you require any assistance with assembly, parts or information on other products, please visit our website: www.avesix.com, email or write us.

| HARDWARE LIST |  |              |       |
|---------------|--|--------------|-------|
| A             |  | SCREW        | 8 PCS |
| В             |  | LOCK WASHER  | 8 PCS |
| С             |  | FLAT WASHER  | 8 PCS |
| О             |  | ALLEN WRENCH | 1 PC  |