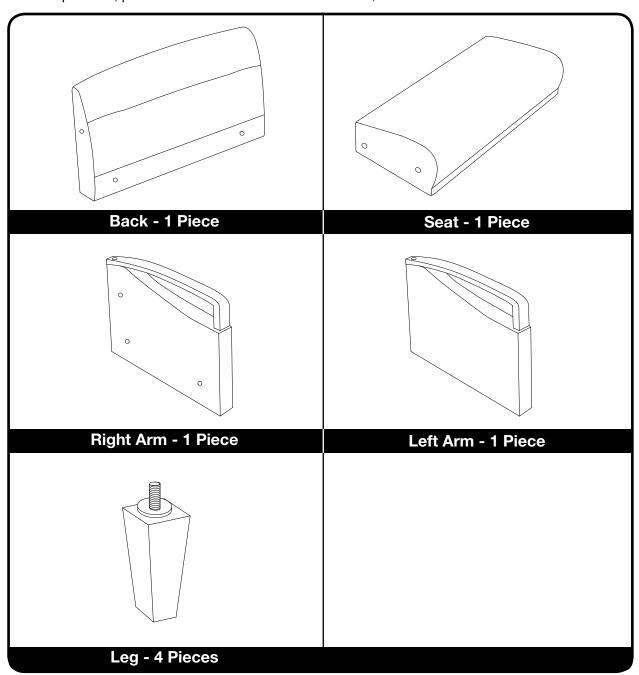

Assembly Instructions - Important:

Carefully unpack and identify each component before attempting to assemble. Refer to parts list. Please take care when assembling the unit and always set the parts on a clean, soft surface. If you require any assistance with assembly, parts or information on other products, please visit our website: www.avesix.com, email or write us.

| HARDWARE LIST |  |              |       |
|---------------|--|--------------|-------|
| A             |  | SCREW        | 8 PCS |
| В             |  | LOCK WASHER  | 8 PCS |
| С             |  | FLAT WASHER  | 8 PCS |
| О             |  | ALLEN WRENCH | 1 PC  |