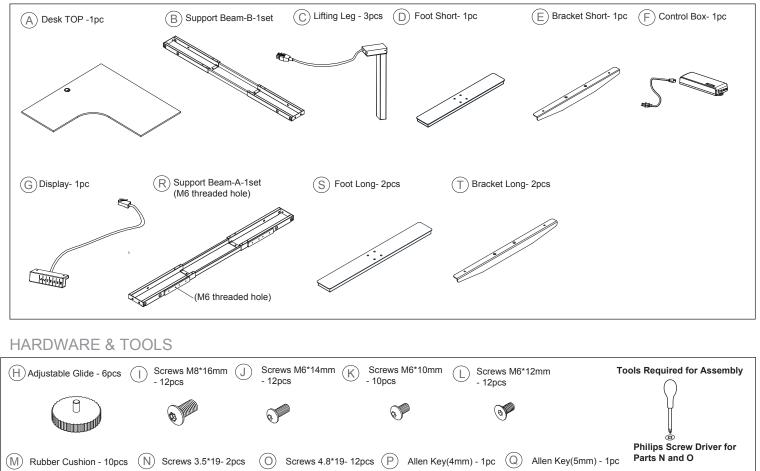

800-558-1010 | www.NBF.com

### Congratulations on the purchase of your new Signature Series product!

#### COMPONENTS





800-558-1010 | www.NBF.com

### Congratulations on the purchase of your new Signature Series product!

## INSTRUCTIONS





800-558-1010 | www.NBF.com

# Congratulations on the purchase of your new Signature Series product!

INSTRUCTIONS





800-558-1010 | www.NBF.com

## Congratulations on the purchase of your new Signature Series product!

## INSTRUCTIONS





800-558-1010 | www.NBF.com

### Congratulations on the purchase of your new Signature Series product!

### INSTRUCTIONS

#### STEP 11

Connect the control box to the handset and to the motor.



#### **1.Normal Operation**

Adjust the desk to the desired height by pressing and holding the " $\land$ " or " $\lor$ " button.

#### 2.Setting the Memory Function

When the desk is at the desired height, press and hold the "M" button