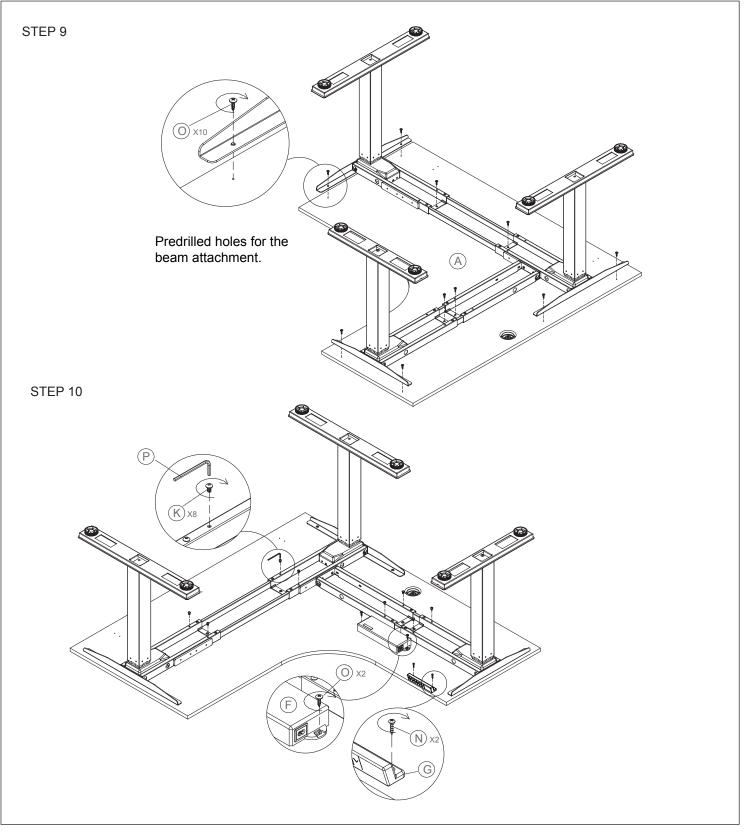

## INSTRUCTIONS

800-558-1010 | www.NBF.com

#### STEP 11

Connect the control box to the handset and to the motor.