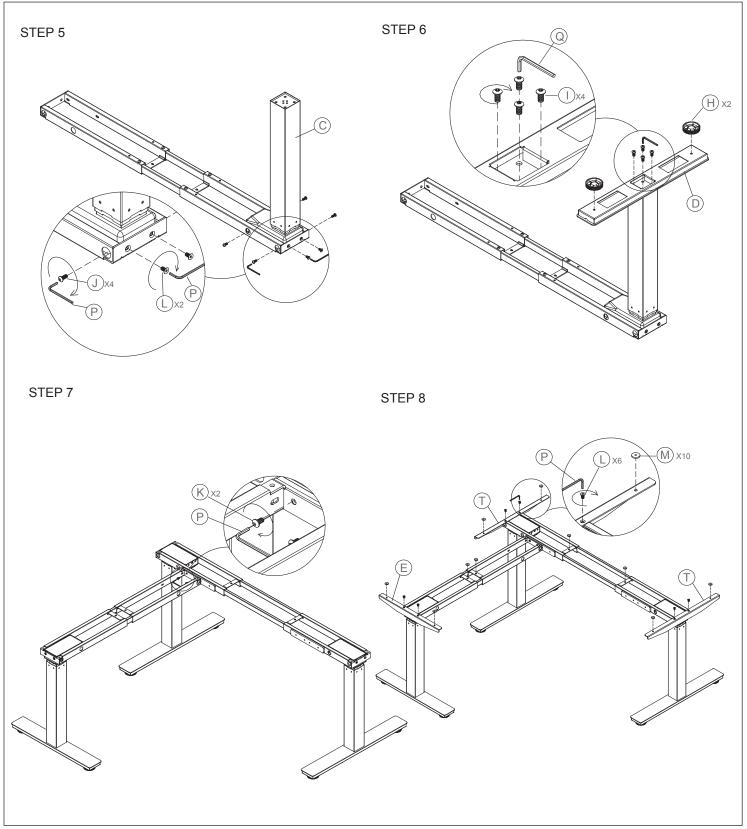

800-558-1010 | www.NBF.com

### Congratulations on the purchase of your new Signature Series product!

#### COMPONENTS





800-558-1010 | www.NBF.com

### Congratulations on the purchase of your new Signature Series product!

## INSTRUCTIONS





800-558-1010 | www.NBF.com

# Congratulations on the purchase of your new Signature Series product!

INSTRUCTIONS





800-558-1010 | www.NBF.com

## Congratulations on the purchase of your new Signature Series product!

## INSTRUCTIONS





800-558-1010 | www.NBF.com

### Congratulations on the purchase of your new Signature Series product!

### INSTRUCTIONS

#### STEP 11

Connect the control box to the handset and to the motor.



#### **1.Normal Operation**

Adjust the desk to the desired height by pressing and holding the " $\land$ " or " $\lor$ " button.

#### 2.Setting the Memory Function

When the desk is at the desired height, press and hold the "M" button until the display flashes. Then press "1" to set position one. Repeat this procedure for up to four desired settings. These settings are saved in the device's memory, and will remain even if the desk is unplugged.

#### 3.System Initializatio