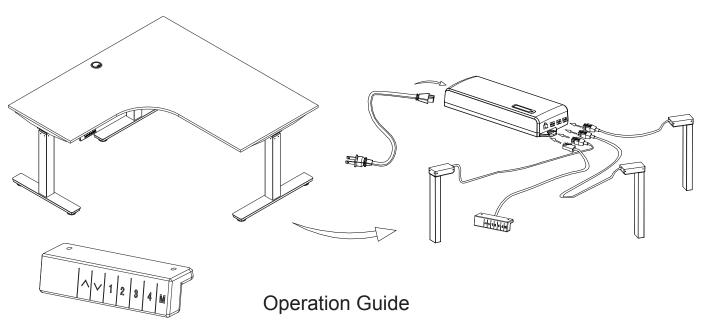

800-558-1010 | www.NBF.com

### Congratulations on the purchase of your new Signature Series product!

#### COMPONENTS





800-558-1010 | www.NBF.com

### Congratulations on the purchase of your new Signature Series product!

## INSTRUCTIONS





800-558-1010 | www.NBF.com

# Congratulations on the purchase of your new Signature Series product!

INSTRUCTIONS





800-558-1010 | www.NBF.com

## Congratulations on the purchase of your new Signature Series product!

## INSTRUCTIONS





800-558-1010 | www.NBF.com

### Congratulations on the purchase of your new Signature Series product!

### INSTRUCTIONS

#### STEP 11

Connect the control box to the handset and to the motor.



#### **1.Normal Operation**

Adjust the desk to the desired height by pressing and holding the " $\land$ " or " $\lor$ " button.

#### 2.Setting the Memory Function

When the desk is at the desired height, press and hold the "M" button until the display flashes. Then press "1" to set position one. Repeat this procedure for up to four desired settings. These settings are saved in the device's memory, and will remain even if the desk is unplugged.

#### 3.System Initialization and Reset

To reset the system, press and hold both the " $\land$ " and " $\lor$ " buttons at the same time. After a moment, the desk will begin to lower. Wait until the desk reaches its lowest point, indicated by a beep. The system memory is now cleared and reset.

#### 4.Display Format

To change the display from c