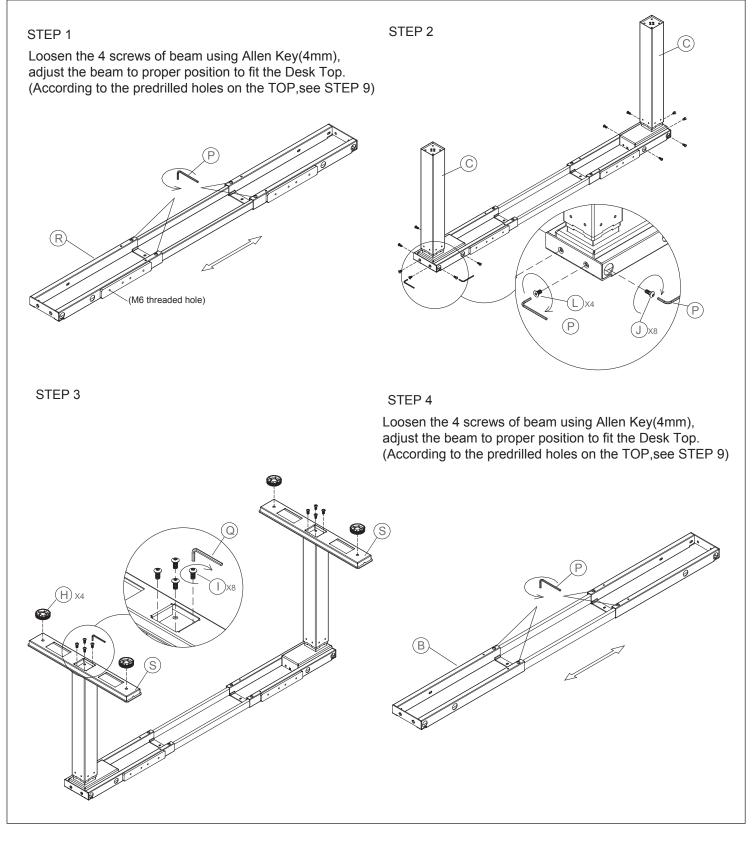

800-558-1010 | www.NBF.com

### Congratulations on the purchase of your new Signature Series product!

#### COMPONENTS





800-558-1010 | www.NBF.com

### Congratulations on the purchase of your new Signature Series product!

## INSTRUCTIONS





800-558-1010 | www.NBF.com

# Congratulations on the purchase of your new Signature Series product!

INSTRUCTIONS





800-558-1010 | www.NBF.com

## Congratulations on the purchase of your new Signature Series product!

## INSTRUCTIONS





800-558-1010 | www.NBF.com

### Congratulations on the purchase of your new Signature Series product!

### INSTRUCTIONS

#### STEP 11

Connect the control box to the handset and to the motor.



#### **1.Normal Operation**

Adjust the desk to the desired height by pressing and holding the " $\land$ " or " $\lor$ " button.

#### 2.Setting the Memory Function

When the desk is at the desired height, press and hold the "M" button until the display flashes. Then press "1" to set position one. Repeat this procedure for up to four desired settings. These