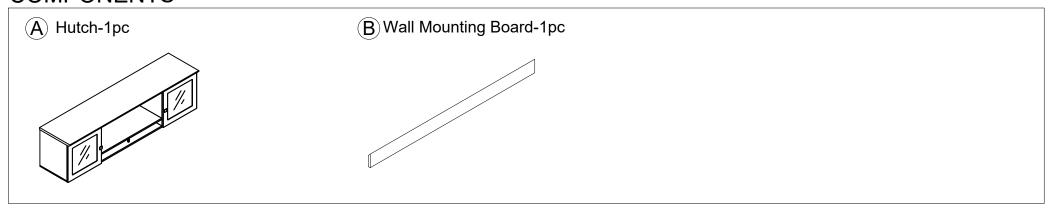

## Congratulations on the purchase of your new Signature Series product!

### **COMPONENTS**



### **INSTRUCTIONS**





### **COMPLETED**



Mounting Board Installation - Due to the various wall construction methods, it is up to a professional installer to secure the Wall Mounting Board (B) to the wall with the proper fasteners and/or anchors as required by the wall construction at the desired mounting location.

To Hang Cabinet - Position cabinet so that Mounting Board (X) is above Wall Mounting Board (B) and lower cabinet until Mounting Board (X) and Wall Mounting Board (B) lock together.



# Congratulations on the purchase of your new Signature Series product!

INSTRUCTIONS - To assemble when putting on Credenza





# Credenza

# NOTE: Hardware is packed with carton **ALHB**