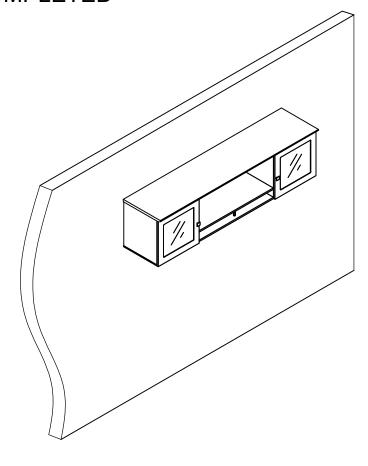

### **COMPLETED**

Mounting Board Installation - Due to the various wall construction methods, it is up to a professional installer to secure the Wall Mounting Board (B) to the wall with the proper fasteners and/or anchors as required by the wall construction at the desired mounting location.