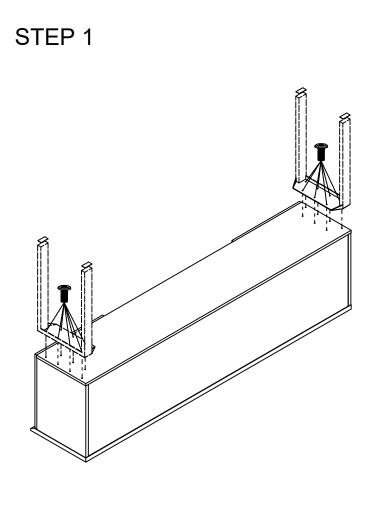

# Congratulations on the purchase of your new Signature Series product!

INSTRUCTIONS - To assemble when putting on Credenza

# NOTE: Hardware is packed with carton **ALHB**