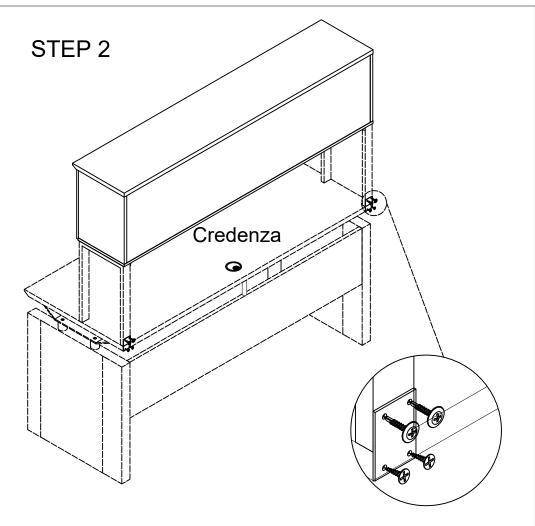

# Congratulations on the purchase of your new Signature Series product!

INSTRUCTIONS - To assemble when putting on Credenza

# Credenza

# NOTE: Hardware is packed with carton **ALHB**