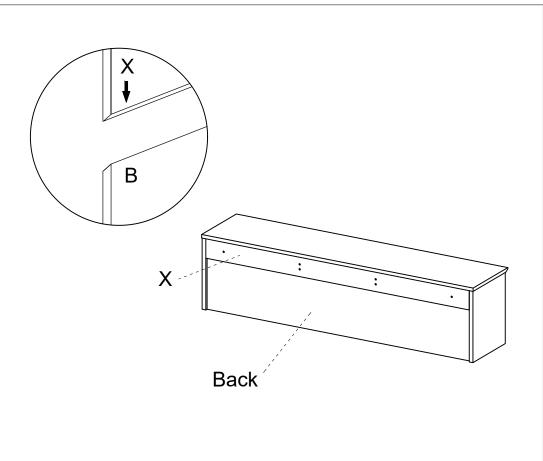

To Hang Cabinet - Position cabinet so that Mounting Board (X) is above Wall Mounting Board (B) and lower cabinet until Mounting Board (X) and Wall Mounting Board (B) lock together.