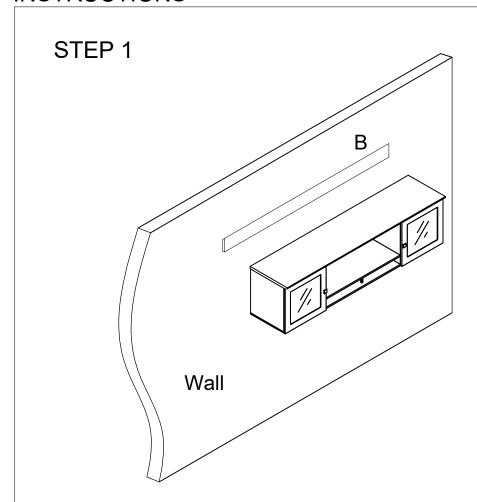

### **INSTRUCTIONS**

### **COMPLETED**

Mounting Board Installation - Due to the various wall construction methods, it is up to a professional installer to secure the Wall Mounting Board (B) to the wall with the proper fasteners and/or anchors as required by the wall construction at the desired mounting location.