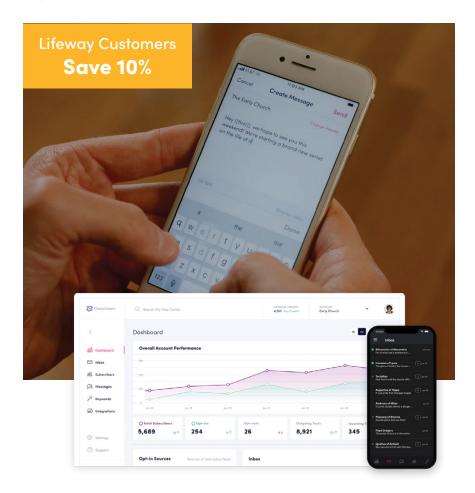

### Church Texting Software You'll Love

Texting is the most immediate way to connect with your people. Do it best with Clearstream, a texting service built specifically for churches like yours.

More Than Mass Texting - Streamline your guest follow-up process with text-to-join keywords and automated workflows. Engage in twoway text conversations. Take live polls during service. Integrate with the tools like Planning Center, Rock RMS, and CCB.

#### 800.464.2799 lifeway.com/churchtexting

| TITI |       |       |
|------|-------|-------|
|      | & OFF | ERING |
|      | a off | ERINC |
|      |       |       |

| 32                               |           | GRACE                               | Columbus, GA 31904<br>gbccolumbus                          |
|----------------------------------|-----------|-------------------------------------|------------------------------------------------------------|
| Titha                            | ~         | Two Easy Wa                         | ays to Give*                                               |
| FILE                             | T BAPTIST | 57                                  |                                                            |
| Name:                            |           | envelope                            | online                                                     |
| Regular Giving:                  | s         | Give via cash or check<br>with this | Give online via your<br>computer, tablet,<br>or smartphone |
| and the second                   | s         | giving envelope.                    | by using the URL<br>listed below.                          |
| Other Offering:                  | \$        |                                     | 113124 0010                                                |
| Other Offering:<br>Total Giving: | *         |                                     |                                                            |