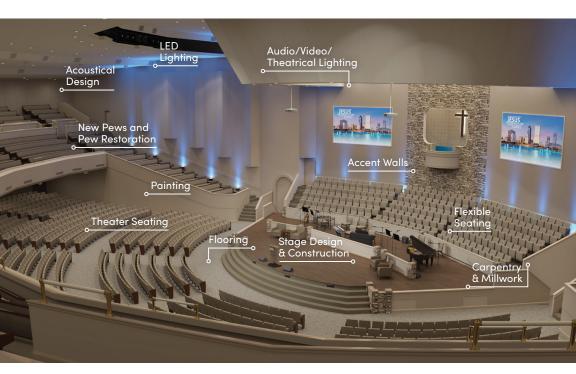

### Church Renovations, Theater Seating and Flooring

Lifeway One Source endorses Church Interiors for all your renovation, seating and flooring needs.

Church Interiors evaluates your existing facility and seating, as well as the needs and desires of your congregation before they make the first recommendation. They are here to provide you with full or partial renovations, as well as solutions for all your seating needs.

#### 800.622.8610 lifeway.com/churchsales