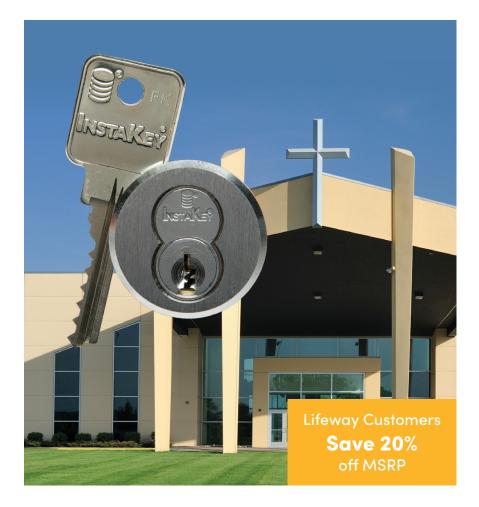

## Gain Control of Physical Security and Reduce Costs With KeyControl by InstaKey®

InstaKey's KeyControl Program helps to reduce rekeying costs and keep key systems organized. They offer user-rekeyable locks (no locksmith necessary), restricted keys that cannot be duplicated, key tracking software and a partnership to support your program. InstaKey clients save up to 80% on rekeying costs, compared to average locksmith fees.

#### 800.464.2799 lifeway.com/instakey