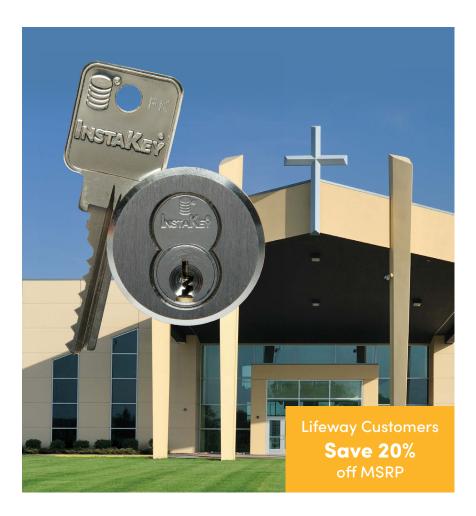

# Gain Control of Physical Security and Reduce Costs With KeyControl by InstaKey®

InstaKey's KeyControl Program helps to reduce rekeying costs and keep key systems organized. They offer user-rekeyable locks (no locksmith necessary), restricted keys that cannot be duplicated, key tracking software and a partnership to support your program. InstaKey clients save up to 80% on rekeying costs, compared to average locksmith fees.

800.464.2799 lifeway.com/instakey