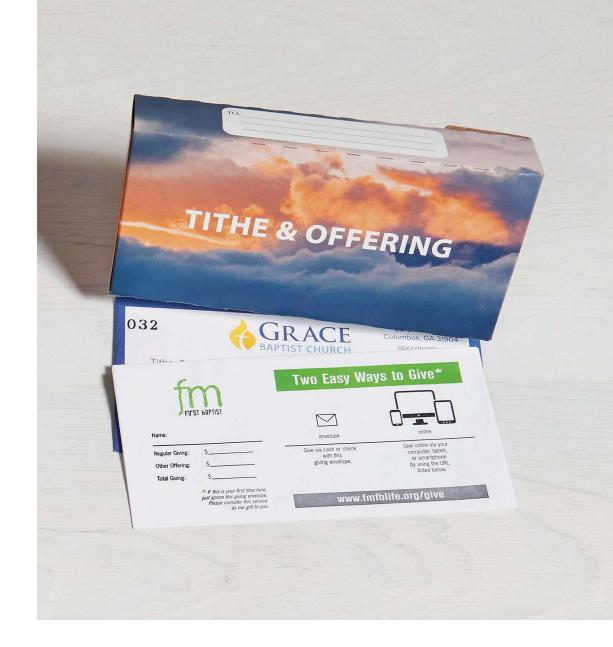

## Encourage Regular Tithing with Offering Envelopes

We have offering envelope programs designed to fit your church's needs and encourage regular tithing. We can send custom envelopes to your members on a regular basis, and we also have boxed sets that provide a year's worth of envelopes.

For added convenience, you can now re-order your custom envelopes online. Bulk envelopes are also available.

800.874.6319 lifeway.com/envelopes