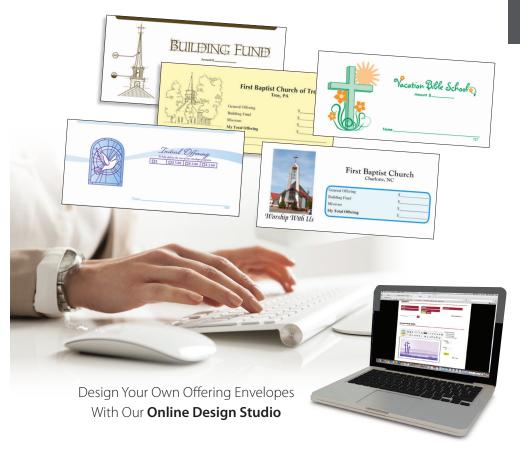

# Encourage Regular Tithing With Offering Envelopes

We have offering envelope programs designed to fit your church's needs and encourage regular tithing. We can send custom envelopes to your members on a regular basis, and we also have boxed sets that provide a year's worth of envelopes.

For added convenience, you can now re-order your custom envelopes online.

800.874.6319 LifeWay.com/Envelopes