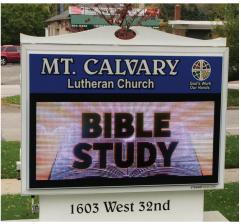

# Encourage Your Church & Invite Your Community

A church sign is a dynamic tool that helps you communicate with both your congregation and community about events and more. Contact us today to start speaking directly to your community.

Interest-free financing is available.

SignCommand is a cloud-based application that allows you to update your sign's message quickly and easily from any device. It's available on all new LED signs from Stewart.