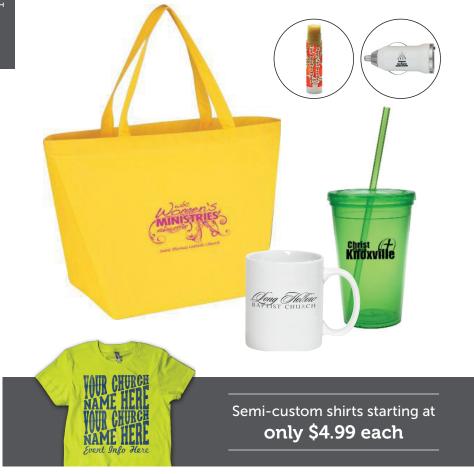

# Make a Lasting Impression With a Gift From LifeWay Specialty Imprints

A small, customized gift can open the door to share Jesus. Start the conversation with a gift from LifeWay Specialty Imprints. We have mugs, T-shirts, pens, outreach bags, kids products, Mother's Day and Father's Day gifts, and VBS T-shirts—all with your church's name imprinted on them.

800.443.8032
LifeWay.com/SpecialtyImprints