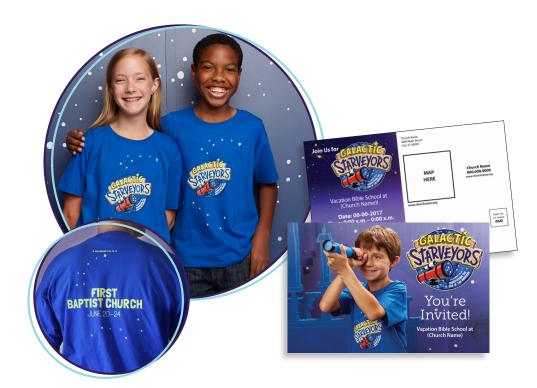

# Make a Lasting Impression With a Gift From LifeWay Specialty Imprints

A small, customized gift can open the door to share Jesus. Start the conversation with a gift from LifeWay Specialty Imprints. We have mugs, T-shirts, pens, outreach bags, kids products, Mother's Day and Father's Day gifts, and VBS T-shirts—all with your church's name imprinted on them.

## Everything You Need for Vacation Bible School

You know to look to LifeWay for VBS curriculum and decorations. You'll also want to turn to us for everything else you need to make it run smoothly.

We offer services for VBS like these:

- Customizable invitation postcards and families with children mailing lists from **Prospect Services**
- Background Checks for your volunteers
- Discounted supplies from **Office Depot**
- Customized T-shirts for your students and leaders from **Specialty Imprints**