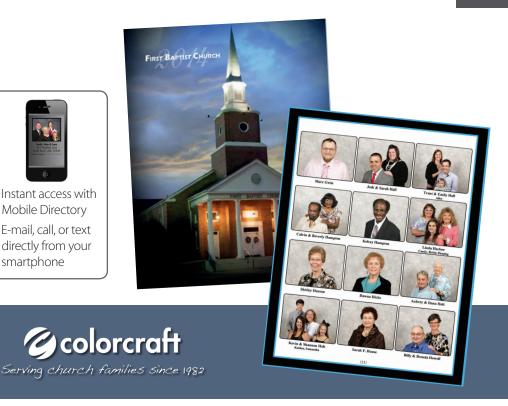

## Connect Members With a New Church Directory

A pictorial directory is an important ministry tool for churches big and small. As part of our OneSource purchasing program, LifeWay endorses Color Craft Church Directory Service for high-quality church directories.

Call today to find out how you can get **free directories** for your church family. Color Craft offers a variety of programs and will work with you to build one that best suits your needs. Ask about portrait fund-raising.

- Instant access with Mobile Directory
- E-mail, call, or text directly from your smartphone

800.464.2799 LifeWav.com/Directories