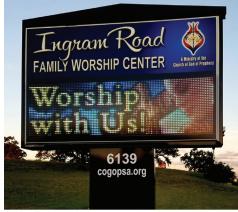

# Encourage Your Church & Invite Your Community

A church sign is a dynamic tool that helps you communicate with both your congregation and community about events and more. Contact us today to start speaking directly to your community.

Interest-free financing is available.

SignCommand is a cloud-based application that allows you to update your sign's message quickly and easily from any device. It's available on all new LED signs from Stewart.