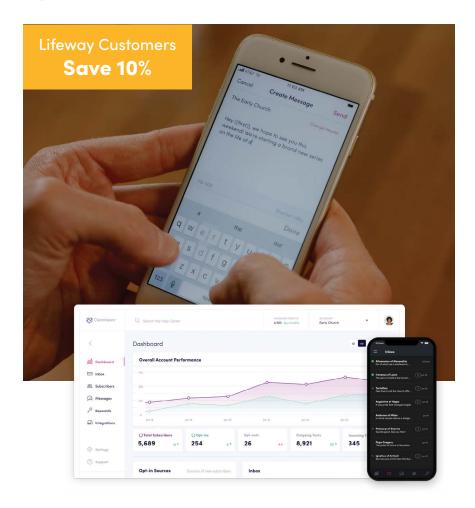

### Church Texting Software You'll Love

Texting is the most immediate way to connect with your people. Do it best with Clearstream, a texting service built specifically for churches like yours.

More Than Mass Texting – Streamline your guest follow-up process with text-to-join keywords and automated workflows. Engage in twoway text conversations. Take live polls during service. Integrate with the tools like Planning Center, Rock RMS, and CCB.

#### 800.464.2799 lifeway.com/churchtexting

|                                                    | TO                                                                                               | -      |                                                         |                                               | -                                     |                                                                    |                                   |
|----------------------------------------------------|--------------------------------------------------------------------------------------------------|--------|---------------------------------------------------------|-----------------------------------------------|---------------------------------------|--------------------------------------------------------------------|-----------------------------------|
| T                                                  | ITU                                                                                              |        | 2 a                                                     |                                               |                                       |                                                                    |                                   |
|                                                    |                                                                                                  |        | OFF                                                     | ERIN                                          | G                                     | -                                                                  |                                   |
| that the                                           | 4                                                                                                | BAPTIS | T CHURCH                                                | gbccolum                                      | .k                                    | /                                                                  |                                   |
|                                                    | BAPTIST                                                                                          |        |                                                         |                                               |                                       |                                                                    |                                   |
| egular Giving:<br>other Offering:<br>fotal Giving: | SS<br>SS<br>* If this is your first time<br>just ignore this giving em<br>Please consider this 3 |        | Give via cash or check<br>with this<br>giving envelope. | computer,<br>or smart<br>by using t<br>listed | tablet,<br>phone<br>the URL<br>below. |                                                                    |                                   |
| 1                                                  | the<br>Filest<br>regular Giving:<br>nther Offering:<br>fotal Giving:                             |        |                                                         | <section-header></section-header>             | <section-header></section-header>     | <section-header><section-header></section-header></section-header> | <section-header></section-header> |