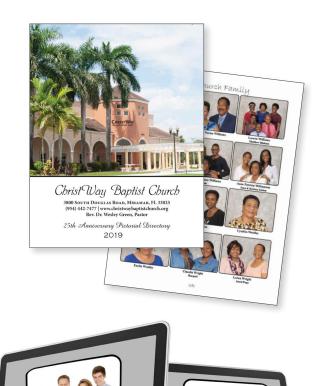

### Connect Members with a New Church Directory

Many pastors are searching for answers as to how to keep their congregation connected. A Church Directory can be a resource to keep the connection safely and without actual contact.

Contact us today to find out how you can get **free directories** for your church family. Color Craft offers a variety of programs and will work with you to build one that best suits your needs.

#### Free Mobile Directory Included

- Instant access with Mobile Directory
- E-mail, call or text directly from your smartphone.

800.464.2799 lifeway.com/directories