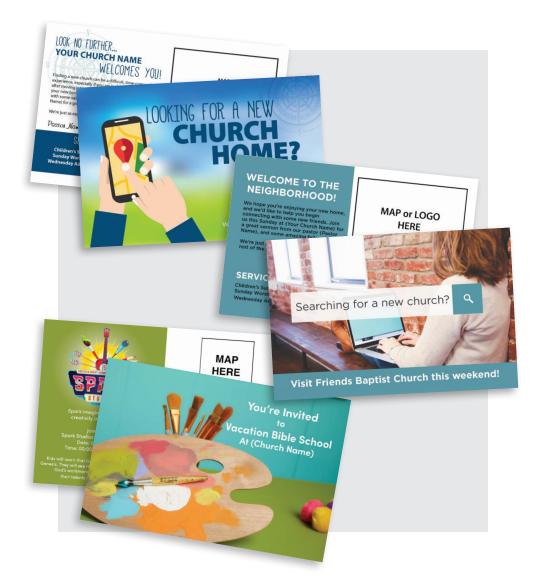

### They Have a New Home, Now Help Them Find a New Church Home

Subscribe to Lifeway Prospect Services' New Mover program, and we will send a personalized postcard to new neighbors in your community each month, starting at only 96¢ each, including postage. Our Families With Children list is also great for inviting families to VBS.

No minimum order quantity or set-up fee. Mailing list-only and onetime orders are also available.

#### 800.464.2799 lifeway.com/prospectservices