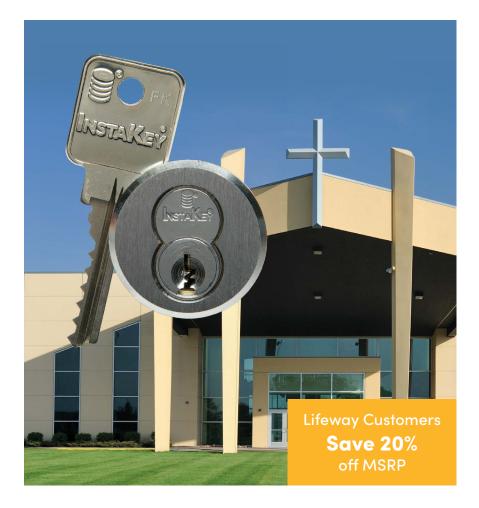

### Gain Control of Physical Security and Reduce Costs With KeyControl by InstaKey®

InstaKey's KeyControl Program helps to reduce rekeying costs and keep key systems organized. They offer user-rekeyable locks (no locksmith necessary), restricted keys that cannot be duplicated, key tracking software and a partnership to support your program. InstaKey clients save up to 80% on rekeying costs, compared to average locksmith fees.

#### 800.464.2799 lifeway.com/instakey