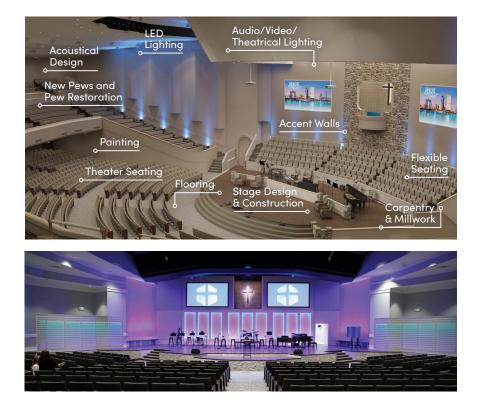

### Church Renovations, Seating and Audio Visual Systems

Lifeway One Source endorses Church Interiors for all your renovation, seating, audio, video and lighting needs.

Church Interiors evaluates your existing facility and seating, as well as the needs and desires of your congregation before they make the first recommendation. They are here to provide you with full or partial renovations, as well as solutions for all your seating and audio, video and lighting needs.

#### 800.622.8610 lifeway.com/churchsales