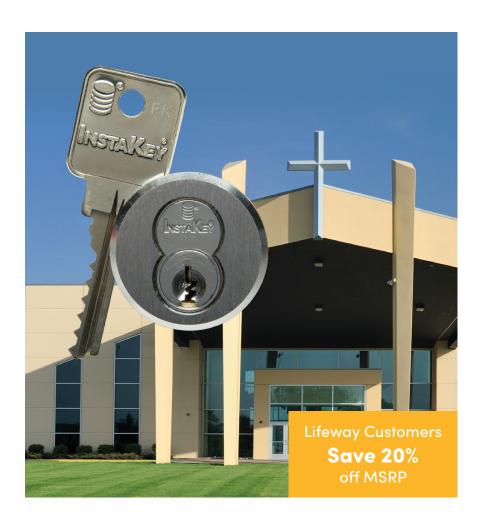

# Gain Control of Physical Security and Reduce Costs With KeyControl by InstaKey®

InstaKey's KeyControl Program helps to reduce rekeying costs and keep key systems organized. They offer user-rekeyable locks (no locksmith necessary), restricted keys that cannot be duplicated, key tracking software and a partnership to support your program. InstaKey clients save up to 80% on rekeying costs, compared to average locksmith fees.

800.464.2799 lifeway.com/instakey