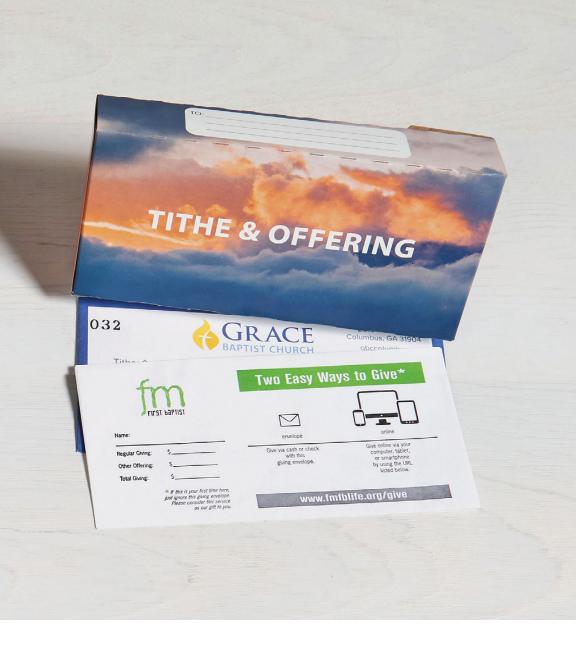

### Encourage Regular Tithing with Offering Envelopes

We have offering envelope programs designed to fit your church's needs and encourage regular tithing. We can send custom envelopes to your members on a regular basis, and we also have boxed sets that provide a year's worth of envelopes.

For added convenience, you can now re-order your custom envelopes online. Bulk envelopes are also available.

800.874.6319 lifeway.com/envelopes