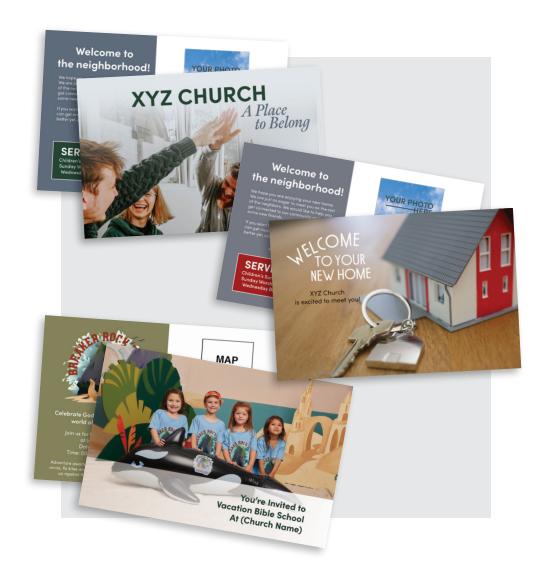

#### They Have a New Home, Now Help Them Find a New Church Home

Subscribe to **Lifeway Prospect Services' New Mover** program, and we will send a personalized postcard to new neighbors in your community each month. Our **Families With Children** list is also great for inviting families to VBS.

No minimum order quantity or set-up fee. Mailing list-only and one-time orders are also available. We also have customized banners and yards signs to help you promote your events.

800.464.2799 lifeway.com/prospectservices