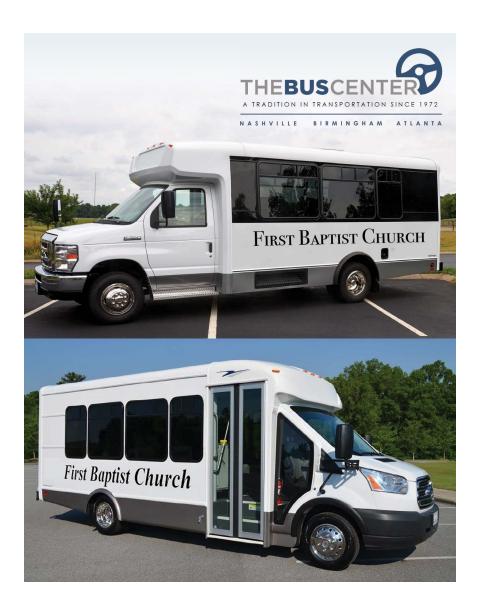

### Affordable Transportation for Your Church

Whether you're trading your current bus or van or looking for your first bus, One Source and The Bus Center can help. With experience and a wide selection of vehicles from a small bus with a wheelchair lift to a 45-passenger bus, we have the vehicle to meet your ministry need. We will assist and counsel you on your next new or preowned bus purchase. Ask us about delaying your first payment for up to 90 days.

800.464.2799 lifeway.com/buses