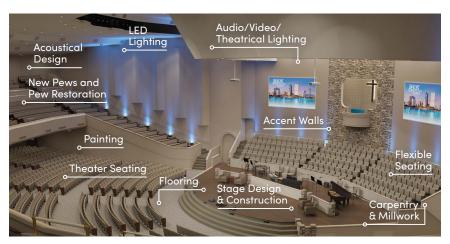

## Church Renovations, Seating and Audio Visual Systems

Lifeway One Source endorses Church Interiors for all your renovation, seating, audio, video and lighting needs.

Church Interiors evaluates your existing facility and seating, as well as the needs and desires of your congregation before they make the first recommendation. They are here to provide you with full or partial renovations, as well as solutions for all your seating and audio, video and lighting needs.

800.622.8610 lifeway.com/churchsales