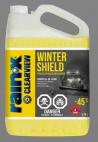

#### WINTER SHIELD

- POWERFUL DE-ICING
- IMPROVED FORMULA, NOW TO -45°C

| BOTTLE                |                |             |                |
|-----------------------|----------------|-------------|----------------|
| ITEM #                | UNIT/CASE PACK | UPC         | SCC14          |
| 35-444RX              | 4 x 3.78 L     | 59934909583 | 40059934909581 |
| PROMOTIONAL CASE PACK |                |             |                |
| ITEM #                | UNIT/CASE PACK | UPC         | SCC14          |
| 35-444RX-PRO          | 4 x 3.78 L     | 59934909781 | N/A            |