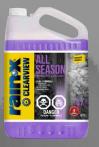

#### ALL SEASON

- INTENSE DE-ICING & CLEANING ACTION
- IMPROVED 2-IN-1 FORMULA, NOW TO -47°C

| PROMOTIONAL CASE PACK |                |             |       |
|-----------------------|----------------|-------------|-------|
| ITEM #                | UNIT/CASE PACK | UPC         | SCC14 |
| 35-424RX-PRO          | 4 x 3.78 L     | 59934909866 | N/A   |