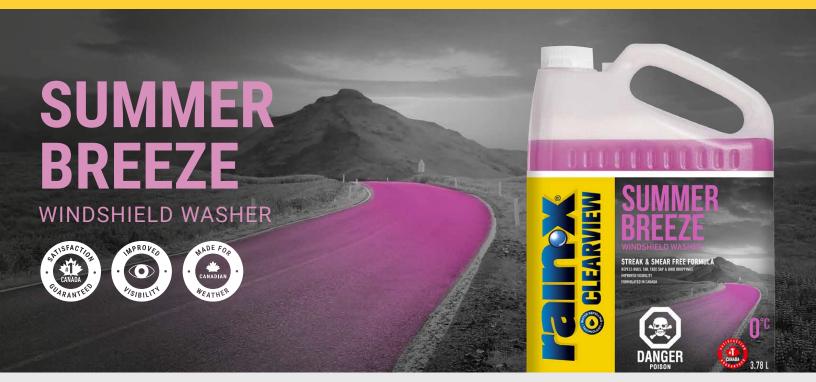

RAIN-X CLEARVIEW IS #1 IN REPEAT PURCHASE IN THE WINDSHIELD WASHER FLUID CATEGORY<sup>†</sup>

**O°C** 

OUR SUMMER BREEZE FORMULA IS DESIGNED FOR SUMMER DRIVING. SPECIALLY FORMULATED TO CUT THROUGH ROAD GRIME, TAR, BUGS, SOIL, TREE SAP, AND BIRD DROPPINGS WITHOUT LEAVING STREAKS OR SMEARS FOR CLEARER WINDSHIELD VISIBILITY.

FORMULATED WITH DEIONIZED WATER

PREVENTS HARD WATER MINERAL BUILDUP STREAK &
SMEAR FREE

WATER BEADING TECHNOLOGY

SATISFACTION GUARANTEED

FORMULATED IN CANADA

LEARN MORE AT RAINXCLEARVIEW.CA

### SUMMER BREEZE

- STREAK & SMEAR FREE FORMULA
- INTENSE CLEANING ACTION

| BOTTLE   |                |             |                |
|----------|----------------|-------------|----------------|
| ITEM #   | UNIT/CASE PACK | UPC         | SCC14          |
| 35-514RX | 4 x 3.78 L     | 59934909828 | 40059934909826 |