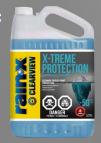

# X-TREME PROTECTION

- ULTIMATE FREEZE POINT PROTECTION
- IMPROVED FORMULA, NOW TO -50°C

| BOTTLE                |                |             |                |
|-----------------------|----------------|-------------|----------------|
| ITEM #                | UNIT/CASE PACK | UPC         | SCC14          |
| 35-774RX              | 4 x 3.78 L     | 59934909576 | 40059934909574 |
| PROMOTIONAL CASE PACK |                |             |                |
| ITEM #                | UNIT/CASE PACK | UPC         | SCC14          |
| 35-774RX-PRO          | 4 x 3.78 L     | 59934909798 | N/A            |