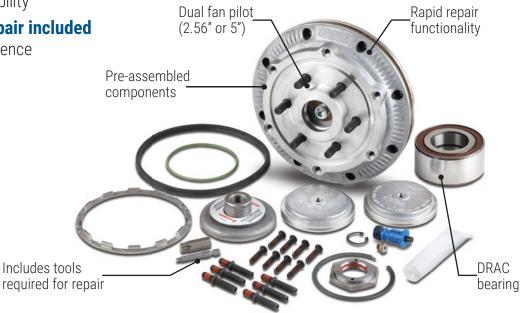

# **DM Advantage® Repair Kits**

Simplify your repair kit inventory!

- Cover 95 percent of the DM Advantage on-highway fan clutch market with just four part numbers
  - Less time to determine the correct part number
- Dual fan pilot
  - Reduce the number of SKUs for parts managers to stock
- Pre-assembled components with rapid repair functionality
  - Decreases repair time and complexity
- **DRAC bearings** 
  - Provide highest durability