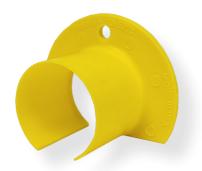

## MAINTAIN THE QUALITY OF YOUR PLUG AND STAY CONNECTED!

The Shim holds plugs firmly in place ensuring a solid connection even as parts wear, so **LIGHTS STAY ON!** 