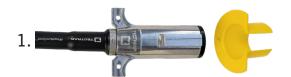

## **EASY TO INSTALL!**

Works on both new and older parts

Compatible with plugs and sockets from all manufacturers

| Part No.  | Stock Code | Description      |
|-----------|------------|------------------|
| 670-SHIM  | 91435      | Retail Pack of 2 |
| 670-SHIMQ | 11429      | Bucket of 30     |