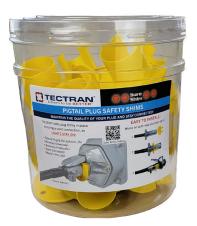

## **EASY TO INSTALL!**

Works on both new and older parts

Compatible with plugs and sockets from all manufacturers

| Part No.  | Stock Code | Description      |
|-----------|------------|------------------|
| 670-SHIM  | 91435      | Retail Pack of 2 |
| 670-SHIMQ | 11429      | Bucket of 30     |