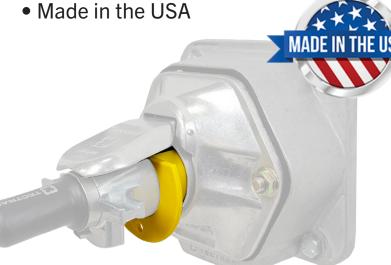

## MAINTAIN THE QUALITY OF YOUR PLUG AND STAY CONNECTED!

The Shim holds plugs firmly in place ensuring a solid connection even as parts wear, so **LIGHTS STAY ON!** 

## **EASY TO INSTALL!**

Works on both new and older parts

Compatible with plugs and sockets from all manufacturers

| Part No.  | Stock Code | Description      |
|-----------|------------|------------------|
| 670-SHIM  | 91435      | Retail Pack of 2 |
| 670-SHIMQ | 11429      | Bucket of 30     |