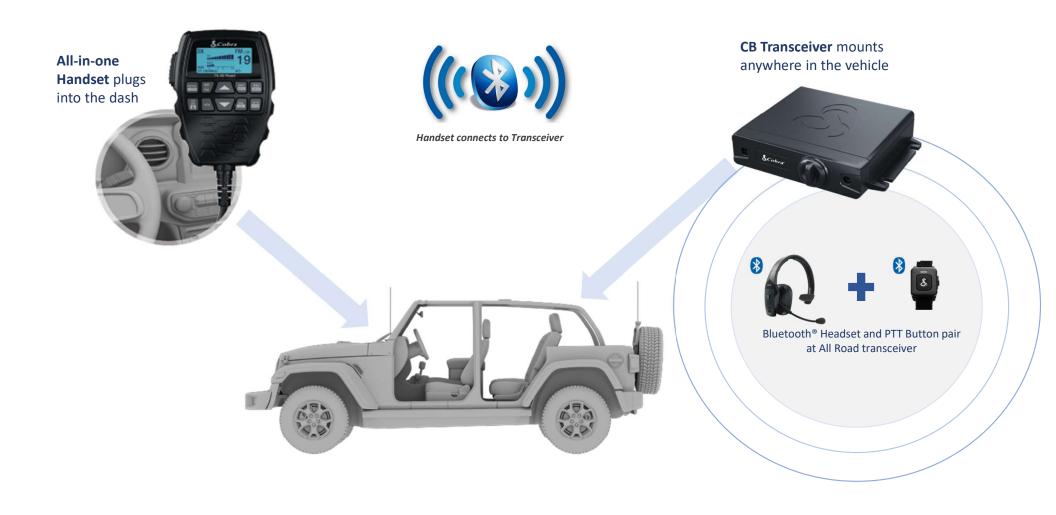

To-Talk Button\*\*



## **Full Range Handheld Microphone with DSP for Crystal-Clear Communications**

With built-in Channel Controls



### **LCD Display**

Easy to read with digital meter



Pick up signals easily and clearly by adjusting receiver sensitivity to match the incoming signal



Enable hands-free CB operation to automatically transmit when you speak



### **Auto Squelch**

Continuously evaluates and squelches any background noise



### **Time Out Timer**

Sets a PTT button timer to prevent accidental channel jamming



### **Auto Power**

Automatically powers on when the vehicle is started



### **External Speaker Compatible**

Optional port to add an external speaker\* for better audibility while communicating

# **How It Works...**

## **75 All Road Wireless CB Radio**



## Cobra 19 MINI

# **Recreational CB Radio**

MSRP: \$79.95

• Get clear communication anywhere you need it with the ultra compact 19 MINI CB radio. Perfect for RVs, work trucks, delivery vans or wherever you need a fullfeatured CB in a compact size.





Compact Design
Conveniently fits into almost any-sized vehicle



### 40 CB Channels

Access and scan all 40 CB radio channels



- 4W power output for the maximum power allowed by law for extended range communication



## **LCD Display**

Easy to read with digital meter



## **Full Range Microphone for Optimized Audio**

With built-in Channel Controls



Pick up signals easily and clearly by adjusting receiver sensitivity to match the incoming signal



Enable hands-free CB operation to automatically transmit when



### **Auto Sque