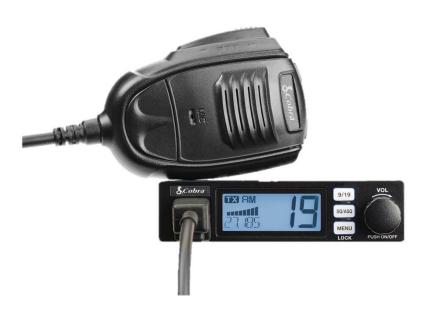

# **Recreational CB Radio**

MSRP: \$79.95

• Get clear communication anywhere you need it with the ultra compact 19 MINI CB radio. Perfect for RVs, work trucks, delivery vans or wherever you need a fullfeatured CB in a compact size.

Compact Design
Conveniently fits into almost any-sized vehicle

### 40 CB Channels

Access and scan all 40 CB radio channels

- 4W power output for the maximum power allowed by law for extended range communication

## **LCD Display**

Easy to read with digital meter

## **Full Range Microphone for Optimized Audio**

With built-in Channel Controls

Pick up signals easily and clearly by adjusting receiver sensitivity to match the incoming signal

Enable hands-free CB operation to automatically transmit when