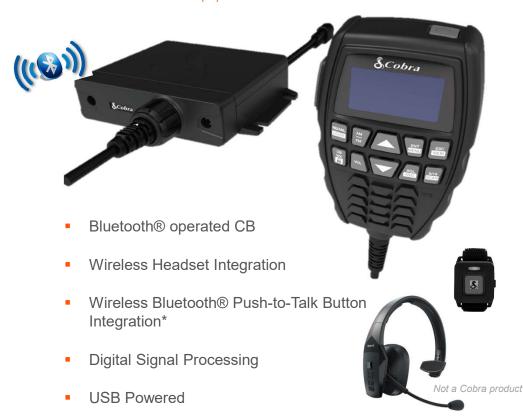

## Cobra's First Wireless CB Radio Recreational CB Radio W/Bluetooth® MSRP \$199.95

75 All Road introduces (5) NEW CB radio features to Cobra\*

### **Bluetooth® Integrated for Wireless Headsets**

Adds FM for clearer communication and reduced background

### **Compatible With Wireless Headsets**

Communicate via a wireless headset with a Bluetooth® Push-To-Talk Button\*\*

## **Full Range Handheld Microphone with DSP for Crystal-Clear Communications**

With built-in Channel Controls

### **LCD Display**

Easy to read with digital meter

Pick up signals easily and clearly by adjusting receiver sensitivity to match the incoming signal

Enable hands-free CB operation to automatically transmit when you speak