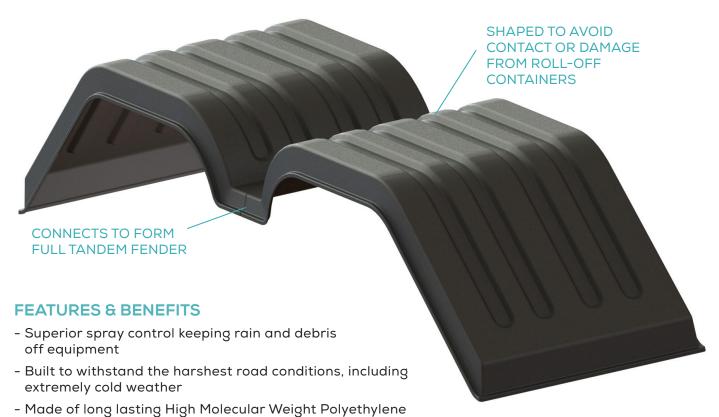

## SPRAY MASTER REFUSE FENDERS

BUILT TOUGH FOR THE WASTE MANAGEMENT INDUSTRY WITH SUPERIOR SPRAY CONTROL

- that is abrasion and UV resistant

  Textured for superior gesthetics and to resist various types of day
- Textured for superior aesthetics and to resist various types of damage such as scratches, gouges, wear, and other cosmetic flaws
- Lightweight, rust-free material increases cargo capacity, improving load-to-run efficiency
- Connect two pieces to form a full tandem fender for easy replacement if damage occurs to only one side
- Available in black; custom colors available upon request with minimum order quantity and one time set-up fee

Fits Wheel Size 22.5"