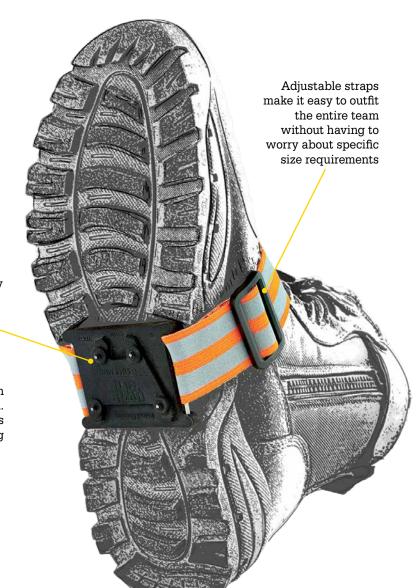

## QWIK GRIP INDUSTRIAL MID-SOLE NDH

- The one size fits all solution for maximum safety and productivity on ice and snow
- "Military" Grade Tungsten Carbide ice penetrating spikes deliver superior traction
- Universal fit does not require specific size requirements
- Easily rotates to top of foot to allow driving, climbing or indoor use
- Specially formulated rubber pad provides unsurpassed comfort and durability

## THE GRIP THAT WON'T LET YOU SLIP.

The Owik Grip Mid-Sole NDH is designed for wedge sole work boots where there is no significant gap underneath the arch and most of the sole touches the ground. The slim low-profile design makes this style ideal for footwear with little to no heel while

Ideal for walking indoors or work sites requiring driving or climbing

Reflective hi-viz material provides added visibility and safety

Ideal for wedge sole shoes where there is no significant gap underneath the arch