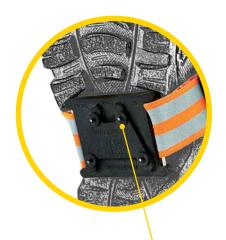

Ice penetrating spikes are made from long-lasting "Military" Grade Tungsten Carbide materials and molded into a natural rubber traction pad to deliver unsurpassed comfort, grip and durability

Easily rotates to the side of foot when ice traction isn't needed.

Ideal for walking indoors or work sites requiring driving or climbing

Reflective hi-viz material provides added visibility and safety

Ideal for wedge sole shoes where there is no significant gap underneath the arch