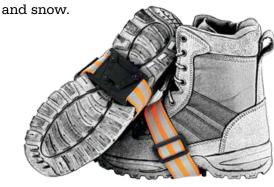

Ice penetrating spikes are made from long-lasting "Military" Grade Tungsten Carbide materials and molded into a natural rubber traction pad to deliver unsurpassed comfort, grip and durability

Easily rotates to the side of foot when ice traction isn't needed.

Ideal for walking indoors or work sites requiring driving or climbing

Reflective hi-viz material provides added visibility and safety

Ideal for wedge sole shoes where there is no significant gap underneath the arch