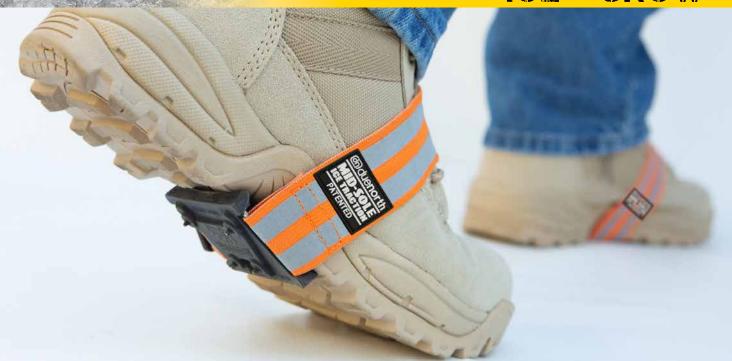

## QWIK GRIP INDUSTRIAL MID-SOLE NDH

- The one size fits all solution for maximum safety and productivity on ice and snow
- "Military" Grade Tungsten Carbide ice penetrating spikes deliver superior traction
- Universal fit does not require specific size requirements
- Easily rotates to top of foot to allow driving, climbing or indoor use
- Specially formulated rubber pad provides unsurpassed comfort and durability

## THE GRIP THAT WON'T LET YOU SLIP.

The Owik Grip Mid-Sole NDH is designed for wedge sole work boots where there is no significant gap underneath the arch and most of the sole touches the ground. The slim low-profile design makes this style ideal for footwear with little to no heel while

Ice penetrating spikes are made from long-lasting "Military" Grade Tungsten Carbide materials and molded into a natural rubber traction pad to deliver unsurpassed comfort, grip and durability

Easily rotates to the side of foot when ice traction isn't needed.

Ideal for walking indoors or work sites requiring driving or climbing

Reflective hi-viz material provides added visibility and safety

Ideal for wedge sole shoes where there is no significant gap underneath the arch