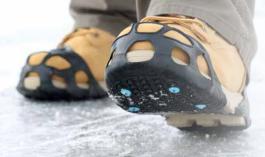

## LT. INDUSTRIAL

Ideal for the worker who occasionally needs additional traction on ice and snow while performing outdoor duties.

- 12 "Military" Grade Tungsten Carbide "replaceable" spikes maximize traction and performance
- Spike patterns have been strategically placed at the heel and front of the sole, leaving the mid-sole area open for safe ladder use – no need to remove our traction aids when climbing or descending ladders (mid-soles models excluded)
- Exclusive specially formulated 100% natural rubber – provides maximum flexibility and durability in extreme cold conditions
- Improved toe-box design enhances fit and function
- 360° spike pattern provides more push and lateral grip
- Unique support hole on heel strap provides easy adjustment, allowing easy put-on and take-off characteristics
- Proprietary tread design for added slip resistance
- A low-cost solution for light duty, intermittent use work environments

## ICE DIAMOND™

Replacable Ice Diamond™
"Military" Grade Tungsten
Carbide Spikes

| US SIZES | FITS                    |
|----------|-------------------------|
| S/M      | Men's 3–7, Women's 5–9  |
| L/XL     | Men's 8–14, Women's 5–9 |