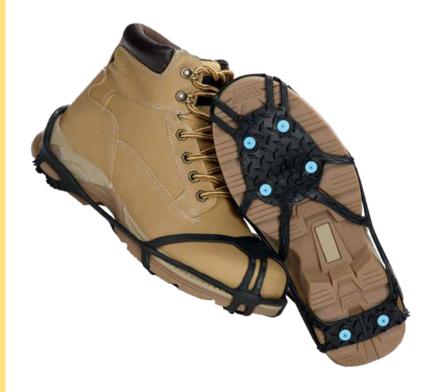

## LT. INDUSTRIAL

Ideal for the worker who occasionally needs additional traction on ice and snow while performing outdoor duties.

- 12 "Military" Grade Tungsten Carbide "replaceable" spikes maximize traction and performance
- Spike patterns have been strategically placed at the heel and front of the sole, leaving the mid-sole area open for safe ladder use – no need to remove our traction aids when climbing or descending ladders (mid-soles models excluded)
- Exclusive specially formulated 100% natural rubber – provides maximum flexibility and durability in extreme cold conditions
- Improved toe-box design enhances fit and function
- 360° spike pattern provides more push and lateral grip
- Unique support hole on heel strap provides easy adjustment, allowing easy put-on and take-off characteristics
- Proprietary tread design for added slip resistance
- A low-cost solution for light duty, intermittent use work environments

## ICE DIAMOND™

Replacable Ice Diamond™
"Military" Grade Tungsten
Carbide Spikes

| US SIZES | FITS                    |
|----------|-------------------------|
| S/M      | Men's 3–7, Women's 5–9  |
| L/XL     | Men's 8–14, Women's 5–9 |