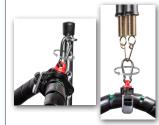

## SOLUTION

The TEC-360<sup>™</sup> red swivel top allows for the AirPower Line to rotate freely. This prevents binding, interlocked springs, and stress on connection points.

TECTRAN - USA 2345 Walden Ave., Suite 100 Cheektowaga, NY 14225