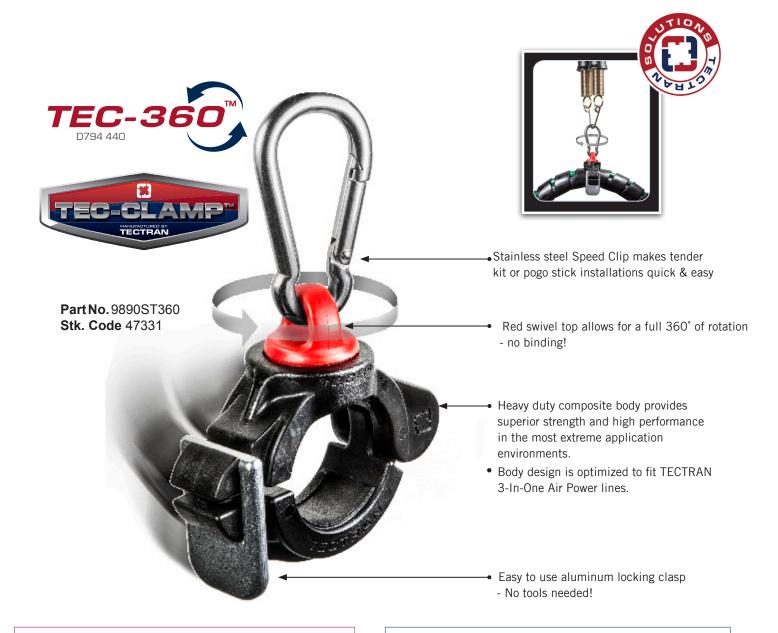

## **AIRPOWER LINE TEC-360™ CLAMP**

The AirPower Line **TEC-360<sup>™</sup>** Clamp offers all the same robust features as our original AirPower Line TEC-CLAMP<sup>™</sup> with the added benefit of the red swivel top the **TEC-360<sup>™</sup>** swivel top allows for the AirPower Line to rotate freely, preventing binding, interlocking springs, and stress on connection points.

## SOLUTION

The TEC-360<sup>™</sup> red swivel top allows for the AirPower Line to rotate freely. This prevents binding, interlocked springs, and stress on connection points.

TECTRAN - USA 2345 Walden Ave., Suite 100 Cheektowaga, NY 14225