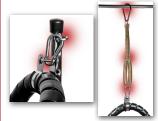

## PROBLEM

Traditional clamps may lead to binding in your AirPower Line suspension. This limits movement and stresses suspension connection points and trailer connections. Binding may also cause tender springs to overlap and interlock so they cannot retract.