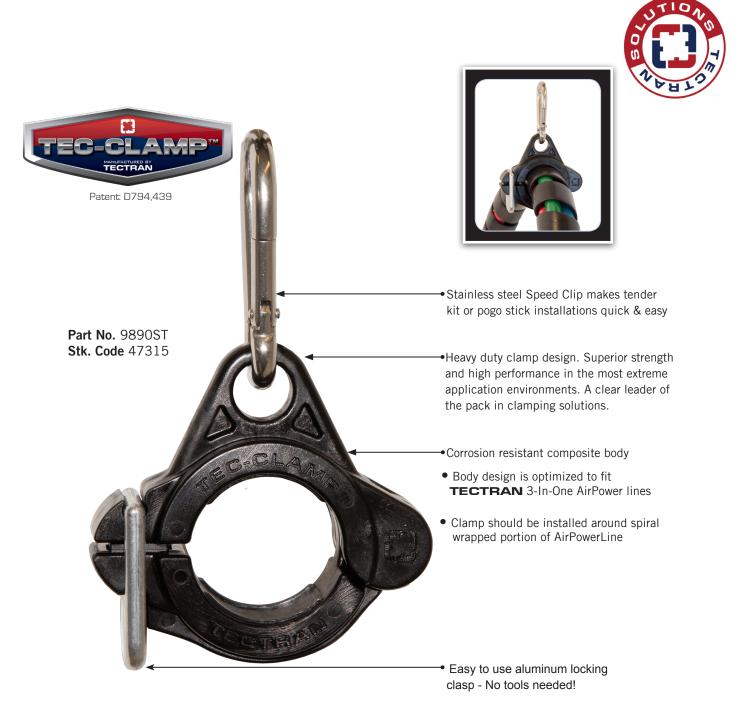

## AIRPOWER LINE TEC-CLAMP<sup>TM</sup>

Connecting AirPower Lines just got easier! The new AirPower Line **TEC-CLAMP™** allows you to lock in your lines and go! No tools or hardware needed for fast, easy installations!