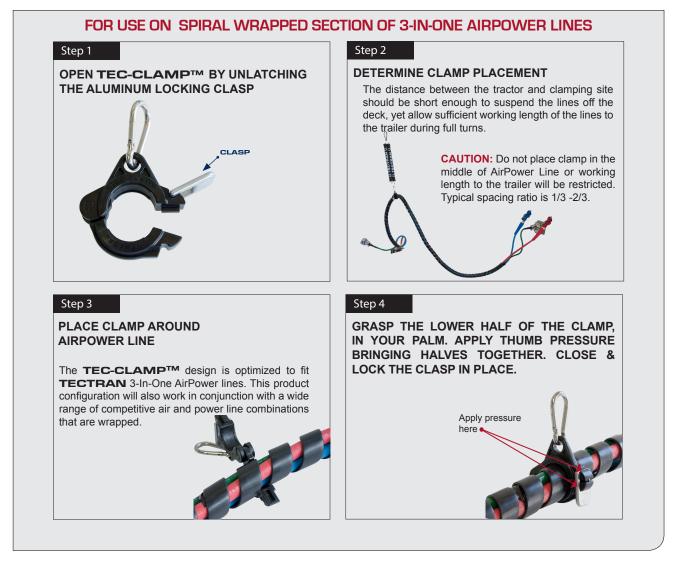

## AIRPOWER LINE TEC-CLAMP<sup>TM</sup>

Connecting AirPower Lines just got easier! The new AirPower Line **TEC-CLAMP™** allows you to lock in your lines and go! No tools or hardware needed for fast, easy installations!







## **INSTALLATION GUIDE**



## TEC-CLAMP™ LINE UP

## CLAMP.LOCK. GO.

Check out the full line up on our website **WWW.TECTRAN.COM** 

Part No. 9887 Stk. Code 47301







TECTRAN - USA 2345 Walden Ave., Suite 100 Cheektowaga, NY 14225

Ph: 800.776.5549 Fx: 716.894.9623 E: orders@tectran.com TECTRAN - CANADA 2400 Anson Drive Mississauga, ON L5S 1G2

Ph: 905.678.7700 Fx: 905.678.6210 E. customerservice@tectran.com www.tectran.com

Stock # PB20150909 ©2018 Tectran All Rights Reserved.