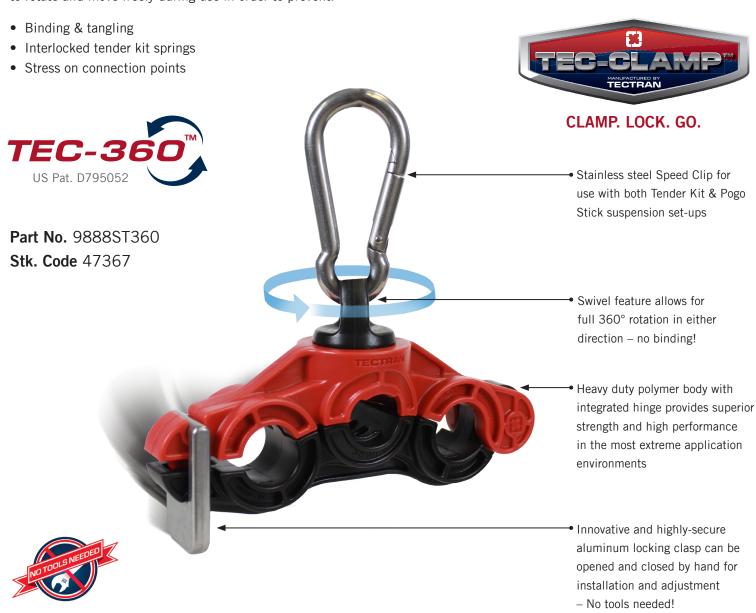

## 3-HOLE TEC-360TM CLAMP

**Another Industry First!** Tectran revolutionized the standard 3-hole clamp for tractor-trailer connection lines with the patented TEC-Clamp<sup>™</sup> and now has set the bar even higher with the new **3-Hole TEC-360<sup>™</sup>** Clamp (US Pat. D795052). It can be installed and adjusted without any hardware or tools needed and the TEC-360<sup>™</sup> swivel top allows for the connection system to rotate and move freely during use in order to prevent: