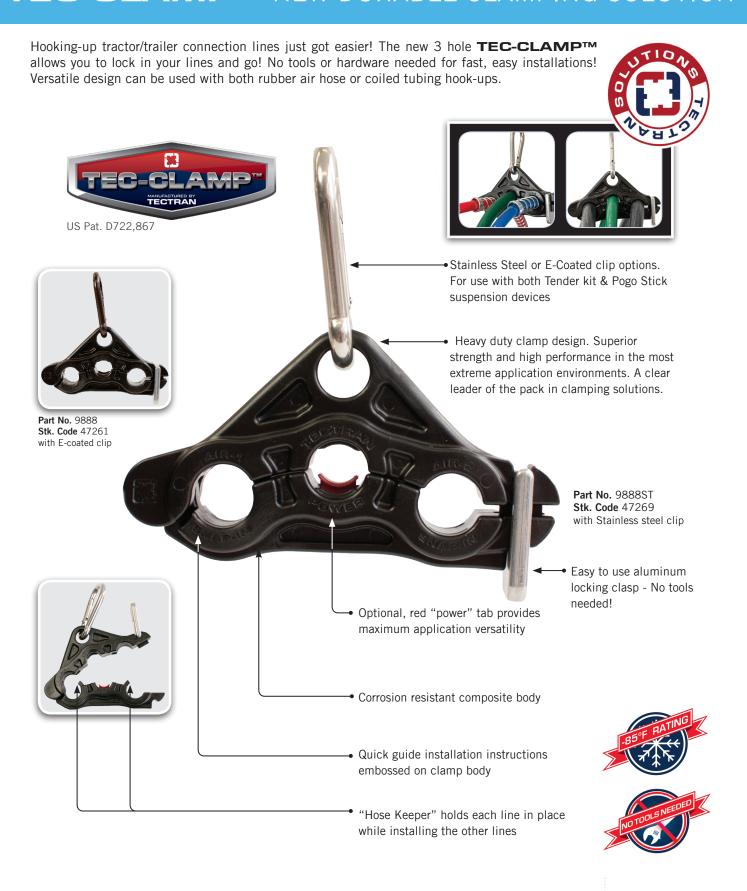

## TEC-CLAMPIM NEW DURABLE CLAMPING SOLUTION





## TEC-CLAMPTM PARTS COVERAGE

## TEC-CLAMP<sup>TM</sup> PARTS COVERAGE

| Part No. | Stk Code | Description                          |
|----------|----------|--------------------------------------|
| 9888     | 47261    | TEC-CLAMP™ with E-coated clip        |
| 9888ST   | 47269    | TEC-CLAMP™ with Stainless steel clip |
| 9888TAB  | 47270    | Red "power" insert tab (10 pack)     |
| 94-0106  | 47271    | E-Coated clip                        |
| 94-0102  | 47067    | Stainless steel clip                 |



## **INSTALLATION GUIDE**





TECTRAN - USA 2345 Walden Ave., Suite 100 Cheektowaga, NY 14225

Ph: 800.776.5549 Fx: 716.894.9623 E: orders@tectran.com TECTRAN - CANADA 2400 Anson Drive Mississauga, ON L5S 1G2

Ph: 905.678.7700 Fx: 905.678.6210 E. customerservice@tectran.com www