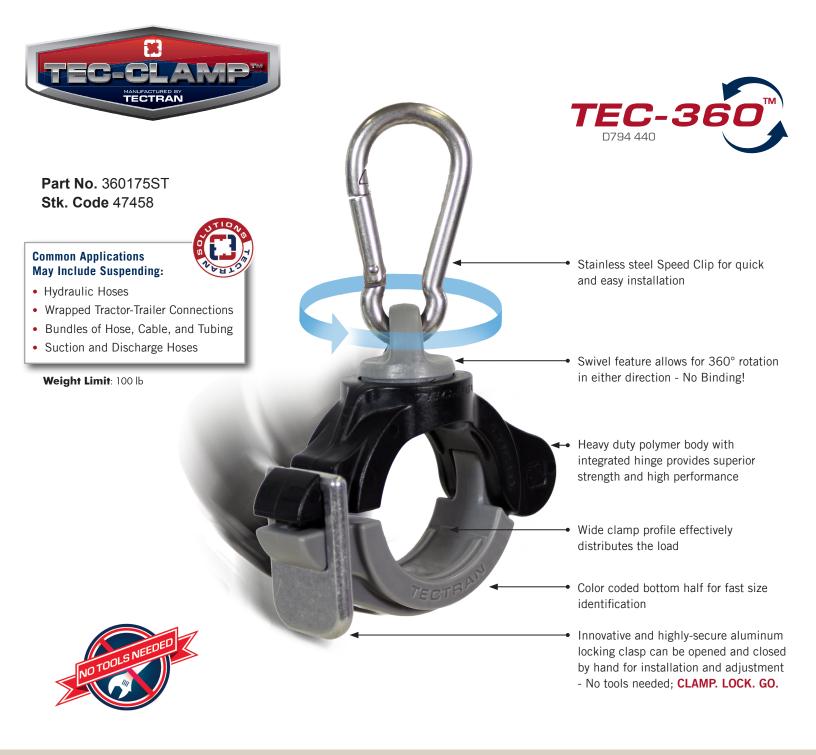

## **1.75" ID MULTI-PURPOSE TEC-360™ CLAMP**

Part of the **Next Generation** of Tec-Clamps<sup>™</sup>, the patented **TEC-360<sup>™</sup> CLAMP** (US Patent D794440) is a versatile, heavy duty clamp with an integrated 360° swivel. The **TEC-360<sup>™</sup> CLAMP** swivel top allows for the clamp to rotate freely while in service which prevents binding, tangling, interlocked tender kit springs, and stress on connection points.

Highly corrosion resistant and durable, the **TEC-360<sup>™</sup> CLAMP** provides steady and dependable performance in extreme application environments.

TECTRAN - USA 2345 Walden Ave., Suite 100 Cheektowaga, NY 14225