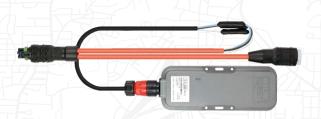

# EZTRAC<sup>™</sup> PLUS

Real-time GPS tracking with optional upgrade to multiple sensors

Designed to track with or without power for accurate asset mileage with **two** available power sources

Can report in an untethered state for 6-months, two pings per day

10 minutes or less to install

With upgrade connect multiple sensors

- Up to 3 wired sensors
- Unlimited Bluetooth sensors

Reports when connected to power (connected to a truck)

Live reporting and exact location of assets

4G LTE nationwide coverage (Includes Canada and Mexico)

Plugs into standard TTMA 5-pin ABS harness

2 minutes or less to install