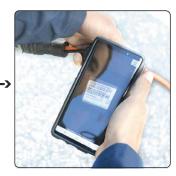

tracking that is built to take abuse.



77-6280

#### **HIGHLIGHTS**

- Theft recovery device (concealed placement)
- Minimum install hassle, plugs into standard ABS harness
- 4G cellular LTE with nationwide coverage (includes Canada & Mexico)
- IP67 waterproof with STA-DRY® harness
- Can be powered by ABS or brake
- Simple to activate in 2 steps

24/7/365 FOR ALL ASSETS ON THE PCT WEB PORTAL



4G LTE NATIONWIDE COVERAGE

For new and innovative products, visit www.phillipsind.com



<sup>\*</sup>Note: Hardware warranties, account subscriptions, and user interface services are provided through Phillips Connect Technologies (PCT), an SBU of Phillips Industries. End users should contact PCT at 833.213.5839 or www.phillips-connect.com for inquires related to these matters.

### EZTRAC™







Download App

Scan Barcode

Fill in Information



#### **SPECIFICATIONS**

#### **CELLULAR**

- LTE Cat.1
- HSPA fallback bands 2, 5 (TMO)
- Integrated high sensitivity antenna
- Auto register to packet network

#### **GPS**

- Channels: 56
- Tracking sensitivity: -162 dBm
- Acquisition sensitivity: -148 dBm
- Location accuracy: 2.5 CEP

#### **BLUETOOTH**

- Low Energy (BLE)
- Version: 4.2

#### INTERFACE CONNECTOR (GPS Device to Harness)

• PWR (ABS/Brakes), GND

#### **BATTERY**

- Internal battery: 80mAh
- Operating voltage: 6V 28V
- Voltage over-protected TVS 36V and fused

• Power consumption: Sleep: less than 60mW Tracking: less than 400mW

-

#### **ENVIRONMENTAL**

- IP67 Enclosure
- Operation temperature: -20°C to +60°C w/BBU
- Storage temperature: -40°C to +85°C
- Operation h