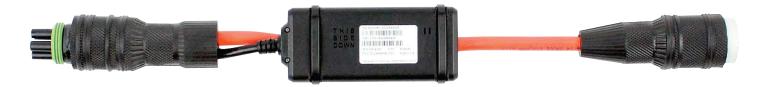

#### **HIGHLIGHTS**

- Theft recovery device (concealed placement)
- Minimum install hassle, plugs into standard ABS harness
- 4G cellular LTE with nationwide coverage (includes Canada & Mexico)
- IP67 waterproof with STA-DRY® harness
- Can be powered by ABS or brake
- Simple to activate in 2 steps

#### INTERFACE CONNECTOR (GPS Device to Harness)

• PWR (ABS/Brakes), GND