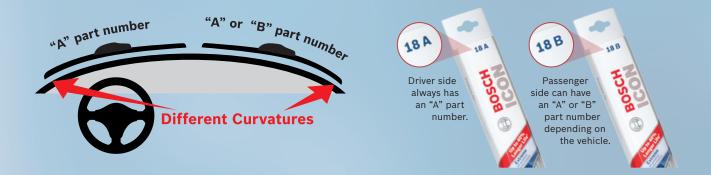

# ICON<sup>™</sup> Wiper Blades Customized Precision Fit

Exclusive tension spring arcing technology creates a fit that's custom-contoured to the curvature of each side of the windshield. Check this catalog for the correct part numbers for your vehicle.