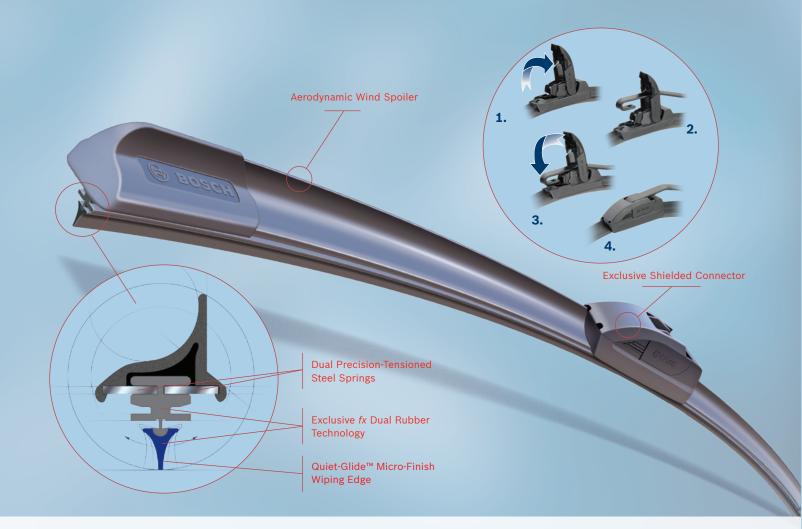

### **Extreme All-Weather Performance**

| Product Benefit                                                                                                                  | Product Feature                                                                 |
|----------------------------------------------------------------------------------------------------------------------------------|---------------------------------------------------------------------------------|
| Specially blended rubber flex element resists heat and ozone deterioration to remain flexible in all weather conditions          | Exclusive fx dual rubber compound with Quiet<br>Glide™ micro-finish wiping edge |
| Provides up to <b>40% longer</b> performance life than other premium brands                                                      |                                                                                 |
| Distributes uniform downward force along the entire blade to hold it firmly to the windshield                                    | Asymmetrical aerodynamic flexible spoiler                                       |
| Exclusive tension spring arcing technology creates a fit that's custom-contoured to the curvature of each side of the windshield | Dual precision-tensioned steel springs                                          |
| Protects arm connection from ice and snow build-up                                                                               | Exclusive pre-installed weather shield connector system                         |
| No adapters required                                                                                                             |                                                                                 |