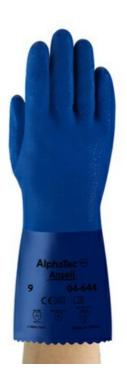

## 04-644

# Mediumweight PVC supported glove with cotton liner

# A comfort PVC glove providing good dexterity and pliability even at low temperature

- Fully coated PVC glove that provides chemical splash protection against a range of industrial chemicals
- Rough finish protects against abrasions while offering excellent grip, even in wet and oily conditions
- The flexibility and comfort of Snorkel<sup>®</sup> glove leads to less hand fatigue and better worker efficiency
- Excellent combination of good mechanical properties with chemical protection

## **Key Features**

- Unique rough finish with superb wet-grip performance
- 13 gauge knitted cotton liner
- Good cut and abrasion performance
- 12inch/300mm glove length

## **Specifications**

| BRAND   STYLE    | DESCRIPTION  | SIZE         | LENGTH            | COLOR | PACKAGE                                  |
|------------------|--------------|--------------|-------------------|-------|------------------------------------------|
| AlphaTec® 04-644 | Cotton, PVC, | 8, 9, 10, 11 | 300 mm, 12 inches | Blue  | • 12 pairs per bag; 72 pairs in a carton |