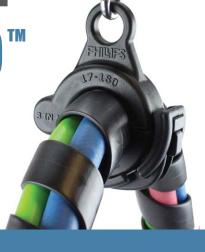

QWIK-CLAMP™

17-181

No-I-Quick tools in sec locati is eas

**Stainless Steel Snap-On Clip**For quick installation onto <u>a tender</u>

spring or pogo stick.

## **No-Hassle Installation**

Quick, easy, and no tools required. Installs in seconds, and cable location adjustment is easy.

Secure Draw Latch
No accidental releases,
clamp remains securely
and tightly locked.

## **Positive Lock**

Stays connected at over 100lbs of pull force.

## **Clamp Ridges**

Clamp remains in place, securely gripping the 3-IN-1, no sliding.

Intended Assembly/Cable Sizes

Clamp can support Phillips 3-IN-1 assemblies or cables approximately 1.60" in diameter

**Patent Pending** 