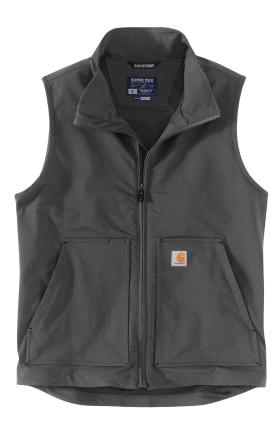

## SUPER DUX<sup>™</sup> RELAXED FIT LIGHTWEIGHT SOFTSHELL VEST

## MODEL NO. OV5535-M | SAP NO. 105535 Super Dux™ Relaxed Fit Lightweight Softshell Vest

- 8.1-ounce, 97% Nylon / 3% Elastane with Rain Defender<sup>®</sup> durable water-repellent finish
- Stretch taffeta lining
- Wind Fighter® technology tames the wind
- Built to move with Rugged Flex® stretch technology
- Center front zipper with kissing welt
- Two lower front pockets
- Secure interior pockets
- Drop-tail hem
- Space to customize with business logo
- Imported