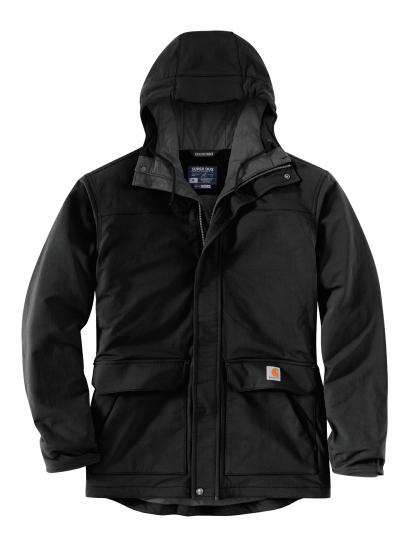

# SUPER DUX™ RELAXED FIT INSULATED TRADITIONAL COAT

# MODEL NO. 0C5533-M | SAP NO. 105533

Super Dux™ Relaxed Fit Insulated Traditional Coat

- 8.1-ounce, 97% nylon / 3% elastane
- Quilted nylon lining for easy on and off
- 100g 3M™ Thinsulate™ featherless insulation for warmth without the weight
- Built to move with Rugged Flex® stretch technology
- Rain Defender® durable water repellent (DWR)
- · technology forces light rain and water to bead up and roll right off
- Wind Fighter® technology tames the wind
- Adjustable hood with chin guard and drawcord that
- locks into place
- Two-way center front zipper
- Storm cuffs
- · Droptail hem for added coverage
- Two lower front-pockets with side entry hand warmers
- Interior hook-and-loop pockets
- Space to customize with business logo
- Imported