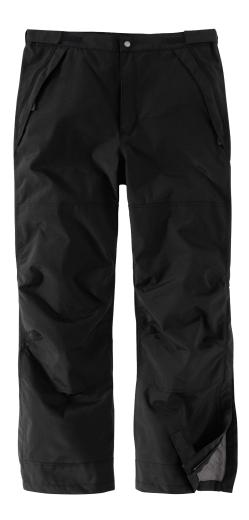

# STORM DEFENDER® LOOSE FIT HEAVYWEIGHT PANT

## MODEL NO. 0B4675-M | SAP NO. 104675

Storm Defender® Loose Fit Heavyweight Pant

- 7.3-ounce, 100% nylon
- Storm Defender® waterproof, breathable technology stops water from getting in but lets sweat get out
- 10K/10K waterproof breathability rating
- Wind Fighter® technology tames the wind
- Fully-taped waterproof seams
- Mesh upper leg lining for increased breathability
- Adjustable waist with hook-and-loop side adjusters
- Full-zip front with two button closure
- Secure zippered pockets with storm flap
- Adjustable leg opening with ankle-to-knee zippers
- Knee pad compatible
- Drop-in back pocket with storm flap and drain vents
- Replaces B216

# NO4

STYLE #/COLOR 104675-N04/BLACK