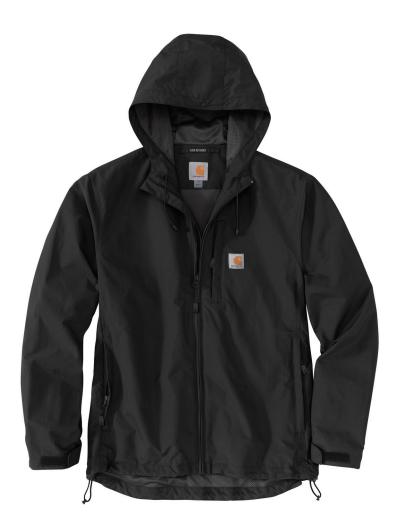

# RAIN DEFENDER® RELAXED FIT LIGHTWEIGHT JACKET

## MODEL NO. 0J4671-M | SAP NO. 104671

Rain Defender® Relaxed Fit Lightweight Jacket

- 3-ounce, 100% nylon
- Polyester mesh-lining body for breathability-
- Taffeta sleeve lining for easy on-and-off
- Rain Defender® durable water repellent (DWR) keeps you dry and moving in light rain
- $\bullet \quad \text{Full-zip front with kissing welt construction for protection} \\$
- Adjustable hood and drawcord hem
- · Secure zipper chest pocket
- Two secure zipper lower pockets
- Two internal pockets: one drop-in, one with secure zipper
- Hook-and-loop adjustable cuffs
- Replacing 100247