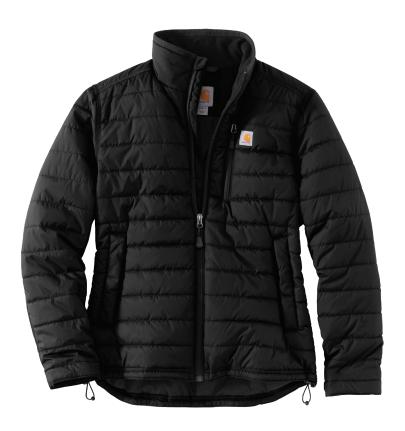

# **WOMEN'S RAIN DEFENDER® RELAXED FIT LIGHTWEIGHT INSULATED JACKET**

# MODEL NO. 0J2208-W | SAP NO. 104314

Women's Rain Defender® Relaxed Fit Lightweight **Insulated Jacket** 

- 1.8-ounce, 100% nylon Cordura® shell with Rain Defender®
- Nylon lining quilted to 100 gram polyester insulation
- Wind Fighter® technology tames the wind
- · Mock-neck collar
- · Left-chest map pocket
- Two lower-front pockets
- hook-and-loop closure
- Drawcord adjustable hem
- Drop tail
- Back length: 27"
- Imported

# STYLE #/COLOR

104314-BLK/BLACK 104314-I26/NAVY 104314-029/SHADOW

Two inside pockets; one with zipper closure and one with

#### • Lower pockets have hidden snap closure hook-and-loop adjustable cuffs

- Triple-stitched main seams