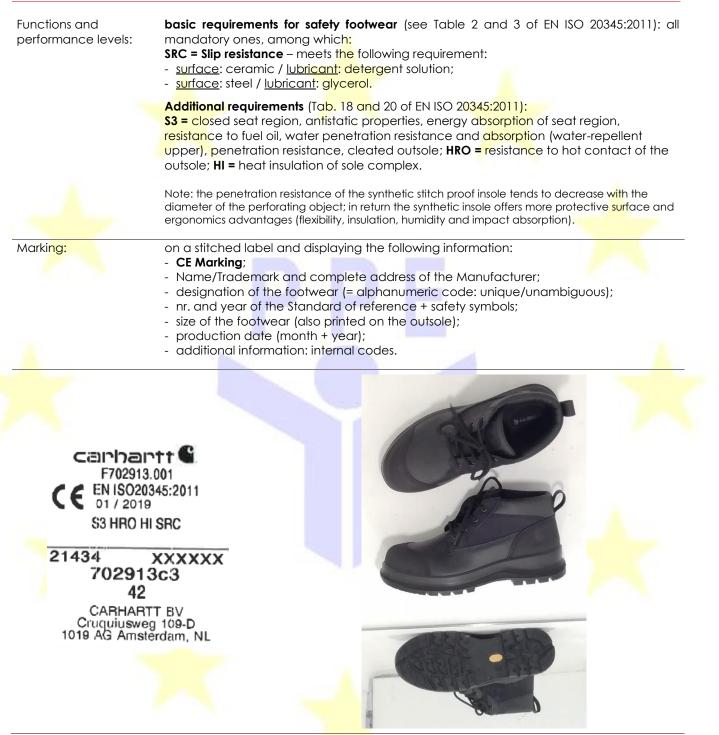

| Manufacturer:<br>(Responsible of the<br>PPE) | <b>CARHARTT BV</b><br>Cruquiusweg 109-D – 1019 AG, Amsterdam (TH <mark>E N</mark> ETHERLANDS)                                                                                                                                                                                                                                                                                                                                                                                                                                                                                                                                                                                                                                                                                                                                                                                                                                                                                                                                                                                                                                                                                                                                                                                                                                                                                                                                                                                                                                                                                                                                                          |
|----------------------------------------------|--------------------------------------------------------------------------------------------------------------------------------------------------------------------------------------------------------------------------------------------------------------------------------------------------------------------------------------------------------------------------------------------------------------------------------------------------------------------------------------------------------------------------------------------------------------------------------------------------------------------------------------------------------------------------------------------------------------------------------------------------------------------------------------------------------------------------------------------------------------------------------------------------------------------------------------------------------------------------------------------------------------------------------------------------------------------------------------------------------------------------------------------------------------------------------------------------------------------------------------------------------------------------------------------------------------------------------------------------------------------------------------------------------------------------------------------------------------------------------------------------------------------------------------------------------------------------------------------------------------------------------------------------------|
| Type of PPE:                                 | Safety footwear in conformity with EN ISO 20345:2011 class I (= footwear in leather and other materials)                                                                                                                                                                                                                                                                                                                                                                                                                                                                                                                                                                                                                                                                                                                                                                                                                                                                                                                                                                                                                                                                                                                                                                                                                                                                                                                                                                                                                                                                                                                                               |
| Category of PPE:                             | II : "medium" risks.<br>This certificate is based on reference standards listed below: its validity is no longer<br>ensured should new version of the standards come into force.                                                                                                                                                                                                                                                                                                                                                                                                                                                                                                                                                                                                                                                                                                                                                                                                                                                                                                                                                                                                                                                                                                                                                                                                                                                                                                                                                                                                                                                                       |
| Model                                        | "F702913.001"                                                                                                                                                                                                                                                                                                                                                                                                                                                                                                                                                                                                                                                                                                                                                                                                                                                                                                                                                                                                                                                                                                                                                                                                                                                                                                                                                                                                                                                                                                                                                                                                                                          |
| Description:                                 | model: A (low shoe);<br>fastening system: by means of laces;<br>processing: direct injection,<br>sole: black rubber RANGER with a yellow stamp VIBRAM marked "OIL RESISTANT HRO-HI"<br>(3040BN/00-RA\$/1/00);<br>midsole: black foam PU (MPI/001);<br>upper: black grain leather DAKAR TREKKING declared thickness 2,0-2,2 mm (DAC/NER),<br>black leather DIAMANTE declared thickness 1,8-2,0 mm water-repellent (DII/NER);<br>collar: black fabric TECNIC L. coupled with PE115 perforated (LPF/1081) and black<br>leather "idro" (PID/NER);<br>vamp lining: black non-woven material AITELLE 150 coupled with MTP4 D40 and black<br>CHARMEUSE (FCA/NEC);<br>rear lining: black non-woven material AITELLE 150 coupled with MTP4 D40 and black<br>CHARMEUSE (FCA/NEC);<br>rear lining: black three-dimensional fabric AT488 SPECIAL (A8S/NER);<br>tongue: black fabric TECNIC L. coupled with PE40 (TLA/1081) and black leather "idro"<br>(PID/NER), lined and padded;<br>bellow: black coated fabric ANDREA SILVIA (ANS/NER), lined;<br>heel-grip lining: black microfiber MICROLIM 0,8 SCAMOSCINA mounted from the reverse<br>side (MI8/NER);<br>collar and upper tongue lining: black leather (PID/NER);<br>insole: white multilayered fabric ZP03/1500 (LC/ZP03) with green stamp, which also serves<br>as penetration-resistant insert:<br>removable insock: thermo-formed, in black agglomerated material with a reinforcement<br>made of anthracite grey foam material from the forepart area to the heel zone,<br>coupled with black/silver fabric in contact with the foot (FM126NA);<br>toe-cap: glass fiber article 604 CONTENDER (604FV). |
| Technical Standard:                          | EN ISO 20344:2011<br>(UNI EN ISO 20344:2012)Personal protective equipment – Test methods for footwearEN ISO 20345:2011<br>(UNI EN ISO 20345:2012)Personal protective equipment – Safety footwear                                                                                                                                                                                                                                                                                                                                                                                                                                                                                                                                                                                                                                                                                                                                                                                                                                                                                                                                                                                                                                                                                                                                                                                                                                                                                                                                                                                                                                                       |
| Intended use:                                | general industry, engineering industry, agriculture, warehouses, works on trucks, cranes                                                                                                                                                                                                                                                                                                                                                                                                                                                                                                                                                                                                                                                                                                                                                                                                                                                                                                                                                                                                                                                                                                                                                                                                                                                                                                                                                                                                                                                                                                                                                               |
| Size range:                                  | from 39 to 48                                                                                                                                                                                                                                                                                                                                                                                                                                                                                                                                                                                                                                                                                                                                                                                                                                                                                                                                                                                                                                                                                                                                                                                                                                                                                                                                                                                                                                                                                                                                                                                                                                          |
| Technical File:                              | DC-10476/E                                                                                                                                                                                                                                                                                                                                                                                                                                                                                                                                                                                                                                                                                                                                                                                                                                                                                                                                                                                                                                                                                                                                                                                                                                                                                                                                                                                                                                                                                                                                                                                                                                             |
| Test report:                                 | RCT n°3830929.02/E                                                                                                                                                                                                                                                                                                                                                                                                                                                                                                                                                                                                                                                                                                                                                                                                                                                                                                                                                                                                                                                                                                                                                                                                                                                                                                                                                                                                                                                                                                                                                                                                                                     |