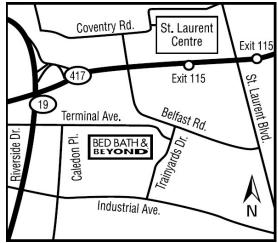

### **DIRECTIONS TO YOUR NEAREST BED BATH & BEYOND**

Comments: No need to try and squeeze more into your luggage. We've got you covered.

Our store is located 10 minutes away from Ottawa International Airport.

| Start  Carleton University                     | Destination Bed Bath & Beyond 2003 500 Terminal Avenue Ottawa, ON, K1G 0Z3 (613) 241-1233 | Estimated Total Driving Time:  10 Minutes                                                                                                                                                                                                                                                                                                                                                                                                                                                                                                    | Estimated Total Driving Distance: 8.13km                                                                                                                                |  |
|------------------------------------------------|-------------------------------------------------------------------------------------------|----------------------------------------------------------------------------------------------------------------------------------------------------------------------------------------------------------------------------------------------------------------------------------------------------------------------------------------------------------------------------------------------------------------------------------------------------------------------------------------------------------------------------------------------|-------------------------------------------------------------------------------------------------------------------------------------------------------------------------|--|
| Welling of O O O O O O O O O O O O O O O O O O | Ottawa Hospital-General Campus Chemin Smyth Smyth Rd                                      | <ol> <li>Start out going northeast on Cold Promenade Colonel by.</li> <li>Take the Bronson South / Bronson.</li> <li>Merge onto Bronson Ave / Avenuated S / RR-31 S / RR-79 S.</li> <li>Take the Riverside East / Rivers.</li> <li>Merge onto Riverside Dr / Promenade.</li> <li>Turn right onto Industrial Ave / Avenuated.</li> <li>Turn left onto Trainyards Dr / Promenade.</li> <li>Take the 2nd left onto Terminal Avector of the South Promenade.</li> <li>Take the 2nd left onto Terminal Avector of the South Promenade.</li> </ol> | 0.3 km on Sud ramp. 0.2 km ue Bronson / HWY-16 1.3 km ide Est ramp. 0.4 km Riverside / RR-19 N. 4.4 km e Industrial / RR-30. 1.0 km nade Trainyards. 0.3 km Ave 0.05 km |  |