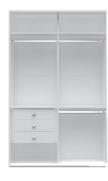

# Interior Options:

Color Options: White Matte, Maple Cream

Corner Closet

**Long Hanging** 

Double Hanging
\* 2 Sizes

Basic Wardrobe
\* 2 Sizes

Adjustable Shelves
\* 3 Sizes

Hanging and Drawers
\* 2 Sizes