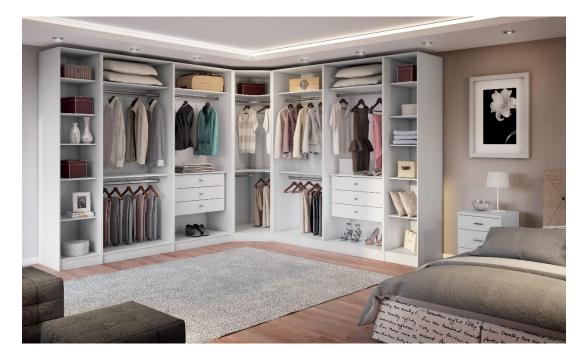

## Chelsea Collection

A module wardrobe collection to fit all spaces with your choice of interior layout for organizational purposes.

Open Closet System
Inspired by Indoor Closet Systems!

Closets with Doors
Inspired by getting that room tidied up!

### The Concept:

- One module can be its own wardrobe.
- ❖ Make it work for you: Purchase each module individually to build your personal wardrobe.
- Add on: Option to always add a module piece when more storage is needed.
- Exterior: Doorless, Pull Doors, Sliding Doors
- Interior: Shelves, Hanging Rods, Drawers

# Interior Options:

Color Options: White Matte, Maple Cream

Corner Closet

**Long Hanging** 

Double Hanging
\* 2 Sizes

Basic Wardrobe
\* 2 Sizes

Adjustable Shelves
\* 3 Sizes

Hanging and Drawers
\* 2 Sizes