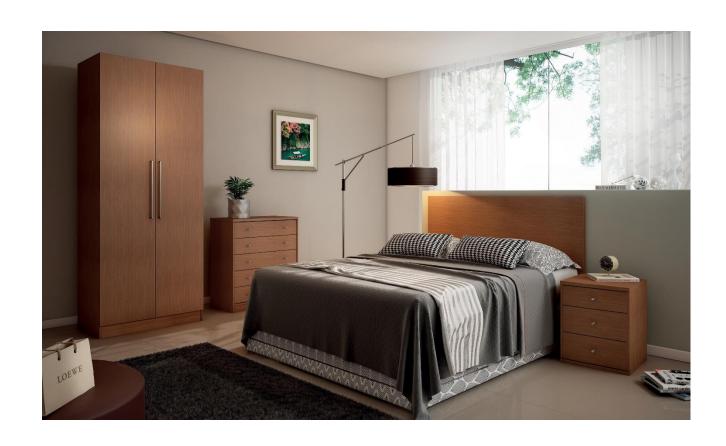

# Interior Options:

Color Options: White Matte, Maple Cream

Corner Closet

**Long Hanging** 

Double Hanging
\* 2 Sizes

Basic Wardrobe
\* 2 Sizes

Adjustable Shelves
\* 3 Sizes

Hanging and Drawers
\* 2 Sizes

# **Exterior Options**

Color Options: White Matte, Maple Cream

1 Pull Door

\* 2 Sizes

Double Pull Door \* 3 Sizes

Double Sliding Door
\* 3 Sizes