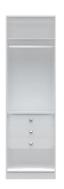

# Interior Options:

Color Options: White Matte, Maple Cream

Corner Closet

**Long Hanging** 

Double Hanging
\* 2 Sizes

Basic Wardrobe
\* 2 Sizes

Adjustable Shelves
\* 3 Sizes

Hanging and Drawers
\* 2 Sizes