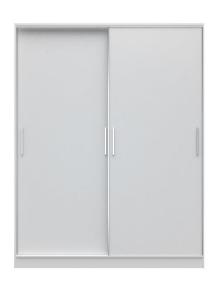

# **Exterior Options**

Color Options: White Matte, Maple Cream

1 Pull Door

\* 2 Sizes

Double Pull Door \* 3 Sizes

Double Sliding Door
\* 3 Sizes