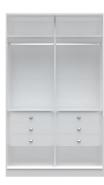

# Interior Options:

Color Options: White Matte, Maple Cream

Corner Closet

**Long Hanging** 

Double Hanging
\* 2 Sizes

Basic Wardrobe
\* 2 Sizes

Adjustable Shelves
\* 3 Sizes

Hanging and Drawers
\* 2 Sizes

He/She Wardrobe
\* 2 Sizes

Full Wardrobe
\* 2 Sizes