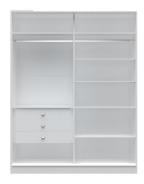

# Interior Options:

Color Options: White Matte, Maple Cream

Corner Closet

**Long Hanging** 

Double Hanging
\* 2 Sizes

Basic Wardrobe
\* 2 Sizes

Adjustable Shelves
\* 3 Sizes

Hanging and Drawers
\* 2 Sizes

He/She Wardrobe
\* 2 Sizes

Full Wardrobe
\* 2 Sizes