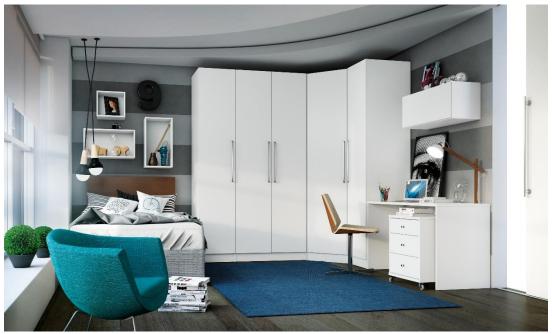

## Chelsea Collection

A module wardrobe collection to fit all spaces with your choice of interior layout for organizational purposes.

Open Closet System
Inspired by Indoor Closet Systems!

Closets with Doors
Inspired by getting that room tidied up!

# **Exterior Options**

Color Options: White Matte, Maple Cream

1 Pull Door

\* 2 Sizes

Double Pull Door \* 3 Sizes

Double Sliding Door
\* 3 Sizes