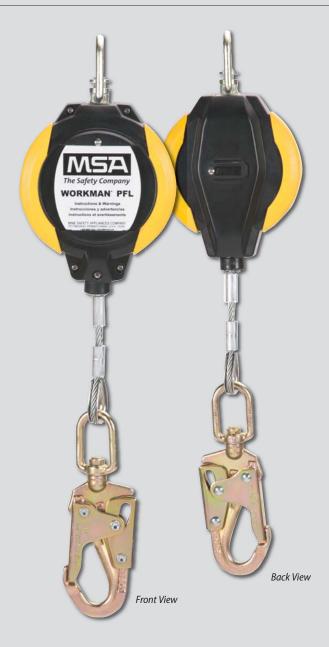

## Workman® Personal Fall Limiter Product Specification

| MATERIALS                                                     |                                                                                                                                                 |
|---------------------------------------------------------------|-------------------------------------------------------------------------------------------------------------------------------------------------|
| HOUSING                                                       | Impact-resistant Thermoplastic                                                                                                                  |
| BUMPERS                                                       | Impact-absorbing Thermoplastic Rubber                                                                                                           |
| FRAME                                                         | Alloy Steel                                                                                                                                     |
| HUB                                                           | Cast Aluminum                                                                                                                                   |
| LOCKING MECHANISM                                             | Alloy Steel                                                                                                                                     |
| LIFELINE                                                      | 3/16" (5mm) dia., galvanized steel cable                                                                                                        |
| SNAPHOOK                                                      | Steel and Aluminum options available                                                                                                            |
| TECHNICAL                                                     |                                                                                                                                                 |
| MAXIMUM WORKING LOAD                                          | 400 lbs (181 kg)                                                                                                                                |
| MINIMUM BREAKING STRENGTH                                     | 3000 lbs (13.3kN)                                                                                                                               |
| LIFELINE TENSION                                              | Starts at 1.5 lbs (6.7N)                                                                                                                        |
| MAXIMUM ARRESTING DISTANCE                                    | 54" (1.4m) for workers 75-400 lbs(34-181kg)                                                                                                     |
| AVERAGE ARRESTING FORCE<br>MAXIMUM ARRESTING FORCE            | 900 pounds (4kN) for workers 75-310 lbs (34-141kg) per ANSI Z359.14<br>1800 pounds (8 kN) for workers 75-400 lbs (34kg - 181kg)                 |
| WEIGHT                                                        | Starting at 5.5 lbs (2.5kg)                                                                                                                     |
| MAXIMUM LINE LENGTH                                           | 12 feet (3.7m)<br>Available in lengths from 7' (2.1m) to 12' (3.7m) in 1' (0.3m) increments                                                     |
| CERTIFICATION                                                 |                                                                                                                                                 |
| PRODUCT MEETS OR EXCEEDS<br>FOLLOWING STANDARDS<br>AS LABELED | <b>OSHA</b> : 1926.502, 1910.66<br><b>ANSI</b> : ANSI Z359.14 for workers 75-310 lbs (34-141kg)<br><b>CSA</b> : Z259.2.2 Type 1,<br>EN 360:2002 |