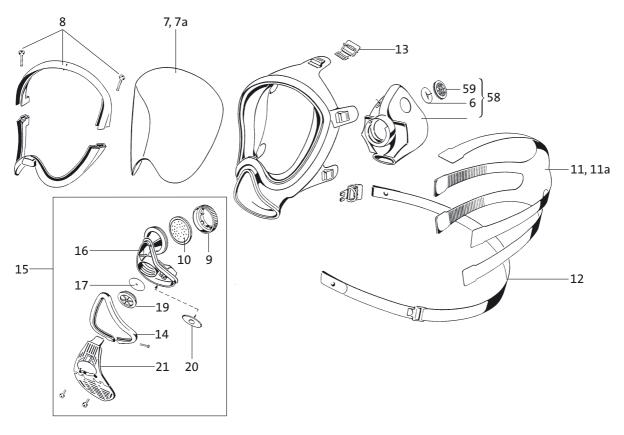

| No.   | Description                                                                                                               | Part No. |
|-------|---------------------------------------------------------------------------------------------------------------------------|----------|
| ••••• | Spare Parts for all Full Face Masks Ultra Elite                                                                           |          |
| 58    | Nose cup Elite, assembly                                                                                                  | D2056915 |
| 59    | Valve seat [package of 2]                                                                                                 | D2056708 |
| 6     | Valve disc [package of 20]                                                                                                | D2055731 |
| 7     | Lens Elite [coated]                                                                                                       | D2056802 |
| 7 a   | Lens Elite PA [uncoated]                                                                                                  | 10023905 |
| 8     | Lens frame Elite, assembly                                                                                                | D2056705 |
| 9     | Speech diaphragm ring Elite                                                                                               | D2056709 |
| 10    | Speech diaphragm [package of 2]                                                                                           | D2055708 |
| 11    | Head harness [rubber]                                                                                                     | D2055014 |
| 11 a  | Head harness [silicone]                                                                                                   | D2055219 |
| 12    | Carrying strap, assembly                                                                                                  | D2055707 |
| 13    | Buckles for head harness [kit of 5]                                                                                       | D2056712 |
| 14    | Clamp Elite                                                                                                               | D2056715 |
|       | Spare Parts only for Full Face Mask Ultra Elite [normal pressure                                                          | e]       |
| 15    | Connector Elite, assembly [see sketch, but less item 14]                                                                  | D2056710 |
| 16    | Connector Elite                                                                                                           | D2056713 |
| 17    | Inhalation valve disc [package of 20]                                                                                     | D2056714 |
| 18    | Inhalation valve disc [1 only]                                                                                            | D2055012 |
| 19    | Inhalation valve seat Elite [package of 5]                                                                                | D2056715 |
| 20    | Exhalation valve disc Elite [package of 10]                                                                               | D2056716 |
| 21    | Cover Elite, assembly                                                                                                     | D2056719 |
| 22    | Service kit Ultra Elite [exhalation valve disc, inhalation valve disc, 2 nose cup valve discs, inhalation valve seat]     | D2056704 |
|       | Spare Parts only for Full Face Masks Ultra Elite [positive pressu                                                         | ıre]     |
| 23    | Connector P Elite                                                                                                         | D2056721 |
| 24    | Inhalation valve disc P [package of 20]                                                                                   | D2056722 |
| 25    | Inhalation valve seat P Elite [package of 5]                                                                              | D2056723 |
| 26    | Exhalation valve disc P Elite [package of 10]                                                                             | D2056724 |
| 27    | Valve spring and retainer P kit                                                                                           | D2056725 |
| 28    | Cover P Elite, assembly                                                                                                   | D2056726 |
| 29    | Service kit Elite P [exhalation valve disc and pin, inhalation valve disc, 2 nose cup valve discs, inhalation valve seat] | D2056706 |
| 30    | Connector P Elite, assembly, see sketch [but less No.14]                                                                  | D2056720 |
| 31    | Quick-connect coupling PS [including gaskets]                                                                             | D2056727 |
| 32    | Gaskets for quick-connect coupling [kit of 2]                                                                             | D2056736 |
| 33    | Quick-connect coupling ESA [including gaskets]                                                                            | 10037519 |
| 34    | Gaskets for coupling [kit of 2]                                                                                           | 10037709 |
| 35    | Quick-connect coupling AutoMaXX                                                                                           | 10032072 |
|       | Accessories for all Full Face Masks Ultra Elite                                                                           |          |
| 36    | Carrying bag Elite                                                                                                        | D2055400 |
| 37    | Carrying container Elite [for mask and filter]                                                                            | D2056734 |
| 38    | Carrier Advantage [plastic, with wall bracket]                                                                            | 10026179 |
|       |                                                                                                                           |          |

## Full Face Mask Ultra Elite