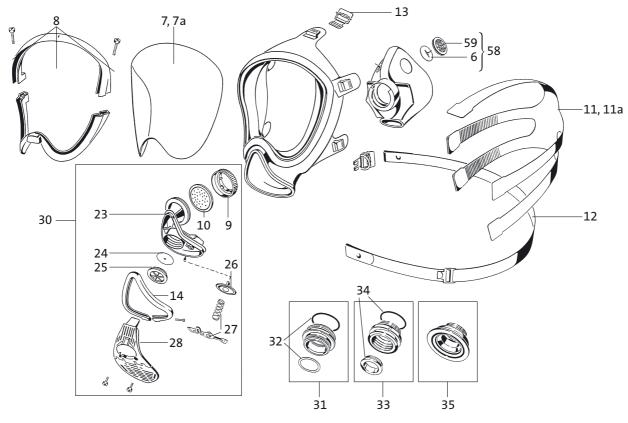

| No.   | Description                                                                                                               | Part No. |
|-------|---------------------------------------------------------------------------------------------------------------------------|----------|
| ••••• | Spare Parts for all Full Face Masks Ultra Elite                                                                           |          |
| 58    | Nose cup Elite, assembly                                                                                                  | D2056915 |
| 59    | Valve seat [package of 2]                                                                                                 | D2056708 |
| 6     | Valve disc [package of 20]                                                                                                | D2055731 |
| 7     | Lens Elite [coated]                                                                                                       | D2056802 |
| 7 a   | Lens Elite PA [uncoated]                                                                                                  | 10023905 |
| 8     | Lens frame Elite, assembly                                                                                                | D2056705 |
| 9     | Speech diaphragm ring Elite                                                                                               | D2056709 |
| 10    | Speech diaphragm [package of 2]                                                                                           | D2055708 |
| 11    | Head harness [rubber]                                                                                                     | D2055014 |
| 11 a  | Head harness [silicone]                                                                                                   | D2055219 |
| 12    | Carrying strap, assembly                                                                                                  | D2055707 |
| 13    | Buckles for head harness [kit of 5]                                                                                       | D2056712 |
| 14    | Clamp Elite                                                                                                               | D2056715 |
|       | Spare Parts only for Full Face Mask Ultra Elite [normal pressure                                                          | e]       |
| 15    | Connector Elite, assembly [see sketch, but less item 14]                                                                  | D2056710 |
| 16    | Connector Elite                                                                                                           | D2056713 |
| 17    | Inhalation valve disc [package of 20]                                                                                     | D2056714 |
| 18    | Inhalation valve disc [1 only]                                                                                            | D2055012 |
| 19    | Inhalation valve seat Elite [package of 5]                                                                                | D2056715 |
| 20    | Exhalation valve disc Elite [package of 10]                                                                               | D2056716 |
| 21    | Cover Elite, assembly                                                                                                     | D2056719 |
| 22    | Service kit Ultra Elite [exhalation valve disc, inhalation valve disc, 2 nose cup valve discs, inhalation valve seat]     | D2056704 |
|       | Spare Parts only for Full Face Masks Ultra Elite [positive pressu                                                         | ıre]     |
| 23    | Connector P Elite                                                                                                         | D2056721 |
| 24    | Inhalation valve disc P [package of 20]                                                                                   | D2056722 |
| 25    | Inhalation valve seat P Elite [package of 5]                                                                              | D2056723 |
| 26    | Exhalation valve disc P Elite [package of 10]                                                                             | D2056724 |
| 27    | Valve spring and retainer P kit                                                                                           | D2056725 |
| 28    | Cover P Elite, assembly                                                                                                   | D2056726 |
| 29    | Service kit Elite P [exhalation valve disc and pin, inhalation valve disc, 2 nose cup valve discs, inhalation valve seat] | D2056706 |
| 30    | Connector P Elite, assembly, see sketch [but less No.14]                                                                  | D2056720 |
| 31    | Quick-connect coupling PS [including gaskets]                                                                             | D2056727 |
| 32    | Gaskets for quick-connect coupling [kit of 2]                                                                             | D2056736 |
| 33    | Quick-connect coupling ESA [including gaskets]                                                                            | 10037519 |
| 34    | Gaskets for coupling [kit of 2]                                                                                           | 10037709 |
| 35    | Quick-connect coupling AutoMaXX                                                                                           | 10032072 |
|       | Accessories for all Full Face Masks Ultra Elite                                                                           |          |
| 36    | Carrying bag Elite                                                                                                        | D2055400 |
| 37    | Carrying container Elite [for mask and filter]                                                                            | D2056734 |
| 38    | Carrier Advantage [plastic, with wall bracket]                                                                            | 10026179 |
|       |                                                                                                                           |          |

### **Full Face Mask Ultra Elite PF**